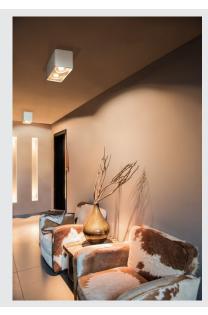

### ceiling light, double-headed, LED GU10 111mm, rectangular, white plaster, L/B/H 35/18/19 cm

With the PLASTRA LED plaster light, you have a highly-individual ceiling light with a puristic design. Prepared to accept a QPAR111 LED lamp, it is ready for direct connection to the 230V mains supply. The sandpaper included as part of the delivery is used to clean the surfaces. After priming, the luminaire can be painted with wall paint as desired. The PLASTRA product family impresses with its wide range of application and design possibilities.