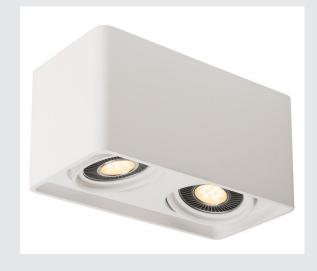

### ceiling light, double-headed, LED GU10 111mm, rectangular, white plaster, L/B/H 35/18/19 cm

With the PLASTRA LED plaster light, you have a highly-individual ceiling light with a puristic design. Prepared to accept a QPAR111 LED lamp, it is ready for direct connection to the 230V mains supply. The sandpaper included as part of the delivery is used to clean the surfaces. After priming, the luminaire can be painted with wall paint as desired. The PLASTRA product family impresses with its wide range of application and design possibilities.

## **TECHNICAL DATA**

| Item no.:                 | 148082                 |
|---------------------------|------------------------|
| Socket                    | GU10                   |
| Lamp                      | LED GU10 51mm          |
| Number of sockets         | 2                      |
| Lamps included            | 0                      |
| Primary nominal voltage   | 220-240V ~50/60Hz mA/V |
| Tilt range                | 25 °                   |
| Horizontal rotation range | 120 °                  |
| Length                    | 35.0 cm                |
| Width                     | 18.0 cm                |
| Height                    | 19.0 cm                |
| Net weight                | 6.244 kg               |
| Gross weight              | 7.22 kg                |
| IP Code                   | IP 20                  |
| Safety class              | 1                      |
| Assembly                  | Surface                |
| Assembly details          | Ceiling                |
| Wattage                   | 17.5 W                 |
| Color                     | white                  |
|                           |                        |