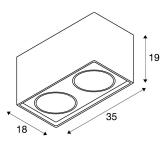

### ceiling light, double-headed, LED GU10 111mm, rectangular, white plaster, L/B/H 35/18/19 cm

With the PLASTRA LED plaster light, you have a highly-individual ceiling light with a puristic design. Prepared to accept a QPAR111 LED lamp, it is ready for direct connection to the 230V mains supply. The sandpaper included as part of the delivery is used to clean the surfaces. After priming, the luminaire can be painted with wall paint as desired. The PLASTRA product family impresses with its wide range of application and design possibilities.

## **TECHNICAL DATA**

| Item no.:                 | 148082                 |
|---------------------------|------------------------|
| Socket                    | GU10                   |
| Lamp                      | LED GU10 51mm          |
| Number of sockets         | 2                      |
| Lamps included            | 0                      |
| Primary nominal voltage   | 220-240V ~50/60Hz mA/V |
| Tilt range                | 25 °                   |
| Horizontal rotation range | 120 °                  |
| Length                    | 35.0 cm                |
| Width                     | 18.0 cm                |
| Height                    | 19.0 cm                |
| Net weight                | 6.244 kg               |
| Gross weight              | 7.22 kg                |
| IP Code                   | IP 20                  |
| Safety class              | 1                      |
| Assembly                  | Surface                |
| Assembly details          | Ceiling                |
| Wattage                   | 17.5 W                 |
| Color                     | white                  |
|                           |                        |