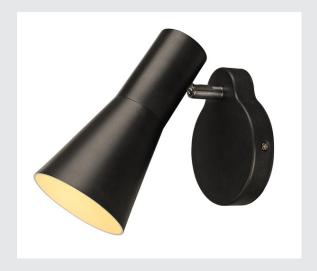

## **PHELIA**

wall light, QPAR51, black, max. 35W

The PHELIA wall light comes in several colour variants and impresses with its elegant conical lamp shade and its puristic appearance. The luminaire is made of aluminium and steel and, thanks to the GU10 socket, is suitable for both halogen and LED lamps. The luminaire is ready to be connected to a 230V supply.