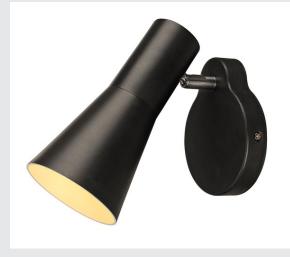

## wall light, QPAR51, black, max. 35W, incl. switch

The PHELIA wall light comes in several colour variants and impresses with its elegant conical lamp shade and its puristic appearance. The luminaire is made of aluminium and steel and, thanks to the GU10 socket, is suitable for both halogen and LED lamps. The wall light comes with a switch and can be directly connected to a 230 V supply.

## **TECHNICAL DATA**

| Item no.:                         | 148540             |
|-----------------------------------|--------------------|
| Socket                            | GU10               |
| Lamp                              | QPAR51             |
| Number of sockets                 | 1                  |
| Lamps included                    | 0                  |
| Number of different light outlets | 1                  |
| Primary nominal voltage           | 230V ~50/60Hz mA/V |
| Tilt range                        | 90 °               |
| Horizontal rotation range         | 350 °              |
| Length                            | 20.0 cm            |
| Width                             | 11.8 cm            |
| Height                            | 15.0 cm            |
| Net weight                        | 0.499 kg           |
| Gross weight                      | 0.631 kg           |
| IP Code                           | IP 20              |
| Safety class                      | 1                  |
| Assembly                          | Surface            |
| Assembly details                  | Wall               |
| Wattage                           | 35.0 W             |
| Color                             | black              |
| Maximum ambient temperature       | 35 °C              |
| BIG WHITE Page                    | 203                |
|                                   |                    |