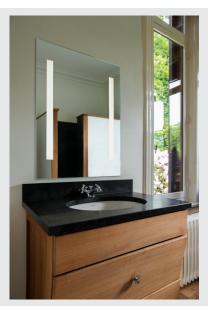

## TRUKKO

## wall light, LED, 3000K, square, mirror, incl. driver

The modern TRUKKO wall mounted mirror luminaire is outfitted with a Premium LED, which, in combination with its satin finished glass cover, produces an especially glare-free light. This product comes ready for direct connection to 230V mains supply.