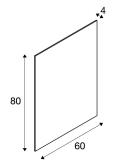

## **TECHNICAL DATA**

| Item no.:                           | 149752                 |
|-------------------------------------|------------------------|
| Lamps included                      | 0                      |
| Primary nominal voltage             | 100-240V ~50/60Hz mA/V |
| Secondary power / secondary voltage | 700 mA/V               |
| Width                               | 60.0 cm                |
| Height                              | 80.0 cm                |
| Depth                               | 4.0 cm                 |
| Net weight                          | 9.17 kg                |
| Gross weight                        | 11.039 kg              |
| Safety class                        | Ш                      |
| Assembly                            | Surface                |
| Assembly details                    | Wall                   |
| Wattage                             | 9.0 W                  |
| Lumen                               | 250 lm                 |
| Colour temperature                  | 3000 Kelvin            |
| CRI                                 | >80                    |
| Binning                             | 6                      |
| LXXBXX data                         | 70/50                  |
| Service life                        | 30000 h                |
| BIG WHITE Page                      | 211                    |
|                                     |                        |