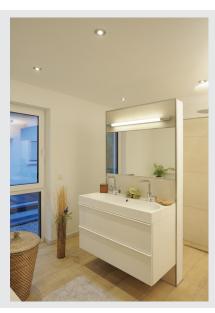

## LED, 3000K, chrome/white, H 90 cm, incl. LED driver

The elegant and slender form of the TRUKKO 90 wall light is made from white plastic with chrome-plated zinc cast components and provides a strong design character with high recognition value. The integrated Premium LED offers pleasing lighting effects in two different intensities. The in-built LED driver allows it to be directly connected to the 230V mains supply.