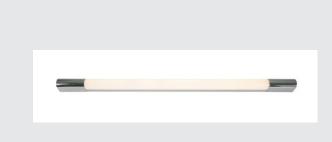

## LED, 3000K, chrome/white, H 90 cm, incl. LED driver

The elegant and slender form of the TRUKKO 90 wall light is made from white plastic with chrome-plated zinc cast components and provides a strong design character with high recognition value. The integrated Premium LED offers pleasing lighting effects in two different intensities. The in-built LED driver allows it to be directly connected to the 230V mains supply.

## **TECHNICAL DATA**

| Item no.:                           | 149772                 |
|-------------------------------------|------------------------|
| Lamps included                      | 0                      |
| Primary nominal voltage             | 100-240V ~50/60Hz mA/V |
| Secondary power / secondary voltage | 500 mA/V               |
| Width                               | 4.0 cm                 |
| Height                              | 90.0 cm                |
| Depth                               | 5.0 cm                 |
| Net weight                          | 1.079 kg               |
| Gross weight                        | 1.379 kg               |
| IP Code                             | IP 44                  |
| Safety class                        | 1                      |
| Assembly                            | Surface                |
| Assembly details                    | Wall                   |
| Wattage                             | 12.0 W                 |
| Lumen                               | 710 lm                 |
| Colour temperature                  | 3000 Kelvin            |
| Color                               | chrome                 |
| CRI                                 | >80                    |
| Binning                             | 6                      |
| LXXBXX data                         | 70/50                  |
| Service life                        | 15000 h                |
| BIG WHITE Page                      | 211                    |
|                                     |                        |