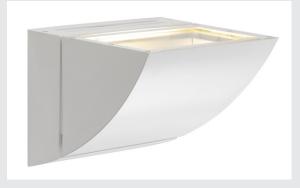

## wall light, TC-DEL, white, energy saving lamp, max. 26W

The SHELL WL wall light ensures flooding illumination. Designed for 26W TC-DE energy saving lamps for G24q-3 sockets and the availability in white or silver-grey colour finish, this technical wall light is ready for direct connection to 230V mains supply, by means of the already incorporated electronic ballast.

## **TECHNICAL DATA**

| Item no.:               | 150471          |
|-------------------------|-----------------|
| Socket                  | G24q-3          |
| Lamp                    | TC-DEL          |
| Number of sockets       | 1               |
| Lamps included          | 0               |
| Primary nominal voltage | 230V ~50Hz mA/V |
| Width                   | 22.0 cm         |
| Height                  | 15.0 cm         |
| Depth                   | 16.5 cm         |
| Net weight              | 1.554 kg        |
| Gross weight            | 1.72 kg         |
| IP Code                 | IP 20           |
| Safety class            | 1               |
| Assembly                | Surface         |
| Assembly details        | Wall            |
| Wattage                 | 26.0 W          |
| Color                   | white           |
|                         | •               |