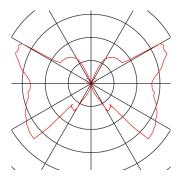

## **TECHNICAL DATA**

| Item no.:               | 151410          |
|-------------------------|-----------------|
| Socket                  | R7s 118mm       |
| Lamp                    | QT-DE12         |
| Number of sockets       | 1               |
| Lamps included          | 0               |
| Primary nominal voltage | 230V ~50Hz mA/V |
| Width                   | 30.0 cm         |
| Height                  | 6.5 cm          |
| Depth                   | 8.0 cm          |
| Net weight              | 0.965 kg        |
| Gross weight            | 1.18 kg         |
| IP Code                 | IP 20           |
| Safety class            | 1               |
| Assembly                | Surface         |
| Assembly details        | Wall            |
| Wattage                 | 120.0 W         |
| Color                   | black           |
| UGR ?                   | 23.0000         |
| BIG WHITE Page          | 168             |
|                         |                 |