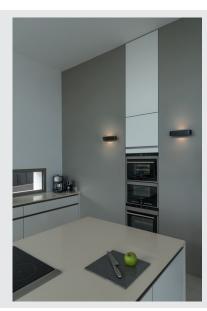

# QT-DE12, oval, up/down, black, L/W/H 30/8/6.5 cm, max. 120W

The wall light OSSA 300 sets a strong, modern design accent by its form, which is emphasised by the illumination properties of the operated R7s halogen tube. Prepared for wall mounting, the OSSA 300 R7s is available in several colour version and supplied ready for direct connection to 230V mains supply.