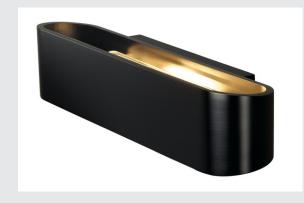

## OSSA 300 wall light

# QT-DE12, oval, up/down, black, L/W/H 30/8/6.5 cm, max. 120W

The wall light OSSA 300 sets a strong, modern design accent by its form, which is emphasised by the illumination properties of the operated R7s halogen tube. Prepared for wall mounting, the OSSA 300 R7s is available in several colour version and supplied ready for direct connection to 230V mains supply.

## **TECHNICAL DATA**

| Item no.:               | 151410          |
|-------------------------|-----------------|
| Socket                  | R7s 118mm       |
| Lamp                    | QT-DE12         |
| Number of sockets       | 1               |
| Lamps included          | 0               |
| Primary nominal voltage | 230V ~50Hz mA/V |
| Width                   | 30.0 cm         |
| Height                  | 6.5 cm          |
| Depth                   | 8.0 cm          |
| Net weight              | 0.965 kg        |
| Gross weight            | 1.18 kg         |
| IP Code                 | IP 20           |
| Safety class            | 1               |
| Assembly                | Surface         |
| Assembly details        | Wall            |
| Wattage                 | 120.0 W         |
| Color                   | black           |
| UGR ?                   | 23.0000         |
| BIG WHITE Page          | 168             |
|                         |                 |