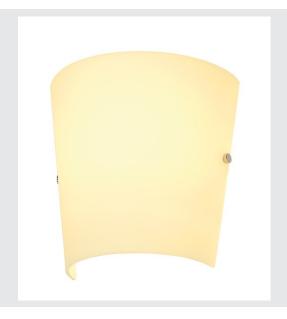

## **BASKET**

wall light, A60, frosted glass, max. 60W

Classically elegant recessed wall light. The design of BAS-KET describes a frosted glass shade which surrounds the socket including the mounting plate and thereby hides them from the viewer. Thus, the luminaire appears as a stand-alone glass basket. As we chose a standard E27 socket, hence the connection can be made directly from 230V mains supply. Furthermore, this results in the possibility of choosing energy-saving or LED light sources.

## **TECHNICAL DATA**

| Item no.:               | 151591          |
|-------------------------|-----------------|
| Socket                  | E27             |
| Number of sockets       | 1               |
| Lamps included          | 0               |
| Primary nominal voltage | 230V ~50Hz mA/V |
| Width                   | 25.0 cm         |
| Height                  | 24.6 cm         |
| Depth                   | 12.7 cm         |
| Net weight              | 1.223 kg        |
| Gross weight            | 1.593 kg        |
| IP Code                 | IP 20           |
| Safety class            | I               |
| Assembly                | Surface         |
| Assembly details        | Wall            |
| Wattage                 | 60.0 W          |
| Color                   | white           |
| BIG WHITE Page          | 145             |
|                         |                 |