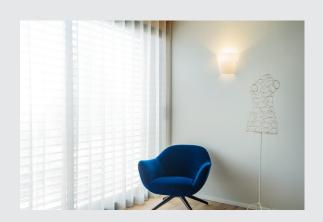

## **BASKET**

wall light, A60, frosted glass, max. 60W

Classically elegant recessed wall light. The design of BAS-KET describes a frosted glass shade which surrounds the socket including the mounting plate and thereby hides them from the viewer. Thus, the luminaire appears as a stand-alone glass basket. As we chose a standard E27 socket, hence the connection can be made directly from 230V mains supply. Furthermore, this results in the possibility of choosing energy-saving or LED light sources.