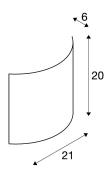

## **LED SAIL 1**

wall light, LED, 3000K, half-round, white high-gloss, L/W/H 21/6/20

The recessed wall light LED SAIL 1 is equipped with a warm white Power LED. Manufactured from aluminium and steel, the fitting is supplied ready for direct connection to 230V mains supply, thanks to the incorporated driver. LED SAIL 1 is available in high-gloss white or black finish. This luminaire contains built-in LED lamps.

## **TECHNICAL DATA**

| Item no.:                           | 151601                 |  |  |
|-------------------------------------|------------------------|--|--|
| Lamps included                      | 0                      |  |  |
| Primary nominal voltage             | 100-240V ~50/60Hz mA/V |  |  |
| Secondary power / secondary voltage | 700 mA/V               |  |  |
| Width                               | 21.0 cm                |  |  |
| Height                              | 20.0 cm                |  |  |
| Depth                               | 6.0 cm                 |  |  |
| Net weight                          | 0.717 kg               |  |  |
| Gross weight                        | 1.029 kg               |  |  |
| IP Code                             | IP 20                  |  |  |
| Safety class                        | I                      |  |  |
| Assembly                            | Surface                |  |  |
| Assembly details                    | Wall                   |  |  |
| Wattage                             | 3.5 W                  |  |  |
| Lumen                               | 140 lm                 |  |  |
| Colour temperature                  | 3000 Kelvin            |  |  |
| Beam angle                          | 60 °                   |  |  |
| Color                               | white                  |  |  |
| CRI                                 | >80                    |  |  |
| Binning                             | 6                      |  |  |
| LXXBXX data                         | 70/50                  |  |  |
| Service life                        | 30000 h                |  |  |
|                                     | ·                      |  |  |