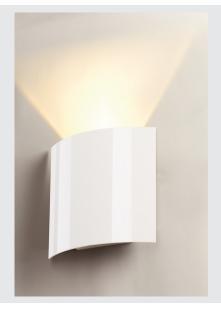

## **LED SAIL 1**

wall light, LED, 3000K, half-round, white high-gloss, L/W/H 21/6/20

The recessed wall light LED SAIL 1 is equipped with a warm white Power LED. Manufactured from aluminium and steel, the fitting is supplied ready for direct connection to 230V mains supply, thanks to the incorporated driver. LED SAIL 1 is available in high-gloss white or black finish. This luminaire contains built-in LED lamps.