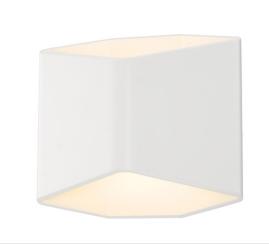

## CARISO WL-2

## wall light, LED, 3000K, white, 11 W

The CARISO WL-2 wall light impresses with its unusual form and its high recognition value. The housing's white interior, combined with the luminaire's integrated Premium LED, serve to produce an especially warm lighting effect. The in-built LED driver allows it to be directly connected to the 230V mains supply.

## **TECHNICAL DATA**

| Item no.:                           | 151711                 |
|-------------------------------------|------------------------|
| Lamps included                      | 0                      |
| Primary nominal voltage             | 220-240V ~50/60Hz mA/V |
| Secondary power / secondary voltage | 500 mA/V               |
| Width                               | 16.4 cm                |
| Height                              | 14.6 cm                |
| Depth                               | 9.5 cm                 |
| Net weight                          | 0.746 kg               |
| Gross weight                        | 0.943 kg               |
| IP Code                             | IP 20                  |
| Safety class                        | 1                      |
| Assembly                            | Surface                |
| Assembly details                    | Wall                   |
| Wattage                             | 11.0 W                 |
| Lumen                               | 390 lm                 |
| Colour temperature                  | 3000 Kelvin            |
| Color                               | white                  |
| CRI                                 | >80                    |
| Binning                             | 6                      |
| LXXBXX data                         | 70/50                  |
| Service life                        | 30000 h                |
| BIG WHITE Page                      | 172                    |