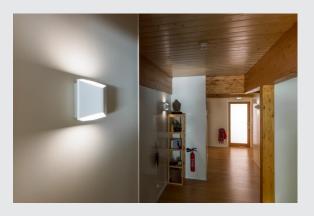

## CARISO WL-2

## wall light, LED, 3000K, white, 11 W

The CARISO WL-2 wall light impresses with its unusual form and its high recognition value. The housing's white interior, combined with the luminaire's integrated Premium LED, serve to produce an especially warm lighting effect. The in-built LED driver allows it to be directly connected to the 230V mains supply.