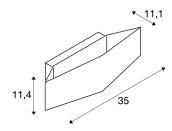

## **TECHNICAL DATA**

| Item no.:                           | 151730                 |
|-------------------------------------|------------------------|
| Lamps included                      | 0                      |
| Primary nominal voltage             | 220-240V ~50/60Hz mA/V |
| Secondary power / secondary voltage | 500 mA/V               |
| Width                               | 35.0 cm                |
| Height                              | 11.4 cm                |
| Depth                               | 11.1 cm                |
| Net weight                          | 0.995 kg               |
| Gross weight                        | 1.354 kg               |
| IP Code                             | IP 20                  |
| Safety class                        | 1                      |
| Assembly                            | Surface                |
| Assembly details                    | Wall                   |
| Dimmable                            | Ja                     |
| Dimming technology                  | Dim-to-Warm            |
| Wattage                             | 22.0 W                 |
| Lumen                               | 600 lm                 |
| Color                               | black                  |
| CRI                                 | >90                    |
| Binning                             | 6                      |
| LXXBXX data                         | 70/50                  |
| Service life                        | 30000 h                |
|                                     |                        |