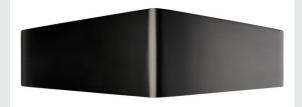

## CARISO WL-3

## wall light, LED, 2700K, black/brass, 2x9W

The CARISO WL-3 wall light has a Sharp power LED which is dimmable., the luminaire is available in several colour variants and is suitable for direct connection to the 230V mains supply.

## **TECHNICAL DATA**

| Item no.:                           | 151730                 |
|-------------------------------------|------------------------|
| Lamps included                      | 0                      |
| Primary nominal voltage             | 220-240V ~50/60Hz mA/V |
| Secondary power / secondary voltage | 500 mA/V               |
| Width                               | 35.0 cm                |
| Height                              | 11.4 cm                |
| Depth                               | 11.1 cm                |
| Net weight                          | 0.995 kg               |
| Gross weight                        | 1.354 kg               |
| IP Code                             | IP 20                  |
| Safety class                        | 1                      |
| Assembly                            | Surface                |
| Assembly details                    | Wall                   |
| Dimmable                            | Ja                     |
| Dimming technology                  | Dim-to-Warm            |
| Wattage                             | 22.0 W                 |
| Lumen                               | 600 lm                 |
| Color                               | black                  |
| CRI                                 | >90                    |
| Binning                             | 6                      |
| LXXBXX data                         | 70/50                  |
| Service life                        | 30000 h                |
|                                     |                        |