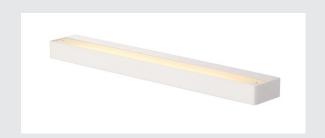

## **SEDO 14**

wall light, T16, square, white, frosted glass, L/W/H 59.5/8.5/4 cm, energy saving lamp, max. 14W

The white variant of the SEDO 14 wall light is made of aluminium and has a frosted glass cover. Designed to use energy-saving T5 fluorescent tubes, the SEDO 14 wall light is ready for direct connection to the 230V mains supply thanks to the pre-installed ballast.