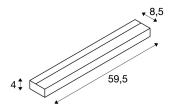

## **TECHNICAL DATA**

| Item no.:               | 151761          |  |  |
|-------------------------|-----------------|--|--|
| Socket                  | G5              |  |  |
| Lamp                    | T16             |  |  |
| Number of sockets       | 1               |  |  |
| Lamps included          | 0               |  |  |
| Primary nominal voltage | 230V ~50Hz mA/V |  |  |
| Width                   | 59.5 cm         |  |  |
| Height                  | 4.0 cm          |  |  |
| Depth                   | 8.5 cm          |  |  |
| Net weight              | 1.468 kg        |  |  |
| Gross weight            | 1.692 kg        |  |  |
| IP Code                 | IP 20           |  |  |
| Safety class            | I               |  |  |
| Assembly                | Surface         |  |  |
| Wattage                 | 18.0 W          |  |  |
| Color                   | white           |  |  |
|                         |                 |  |  |