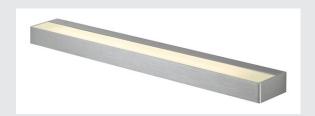

## **SEDO 14**

wall light, T16, square, brushed aluminium, frosted glass, L/W/H 59.5/8.5/4 cm, energy saving lamp, max. 14W

The SEDO 14 wall light is made of brushed aluminium and fitted with a frosted glass cover. Designed to use energy-saving T5 fluorescent tubes, the SEDO 14 wall light is ready for direct connection to the 230V mains supply thanks to the pre-installed ballast.