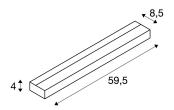

## **TECHNICAL DATA**

| Item no.:               | 151762          |  |  |
|-------------------------|-----------------|--|--|
| Socket                  | G5              |  |  |
| Lamp                    | T16             |  |  |
| Number of sockets       | 1               |  |  |
| Lamps included          | 0               |  |  |
| Primary nominal voltage | 230V ~50Hz mA/V |  |  |
| Width                   | 59.5 cm         |  |  |
| Height                  | 4.0 cm          |  |  |
| Depth                   | 8.5 cm          |  |  |
| Net weight              | 1.439 kg        |  |  |
| Gross weight            | 1.663 kg        |  |  |
| IP Code                 | IP 20           |  |  |
| Safety class            | I               |  |  |
| Assembly                | Surface         |  |  |
| Assembly details        | Wall            |  |  |
| Wattage                 | 18.0 W          |  |  |
| Color                   | aluminium       |  |  |
|                         |                 |  |  |