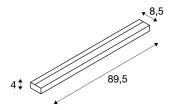

## **TECHNICAL DATA**

| Item no.:               | 151771          |
|-------------------------|-----------------|
| Socket                  | G5              |
| Lamp                    | T16             |
| Number of sockets       | 1               |
| Lamps included          | 0               |
| Primary nominal voltage | 230V ~50Hz mA/V |
| Width                   | 89.5 cm         |
| Height                  | 4.0 cm          |
| Depth                   | 8.5 cm          |
| Net weight              | 2.037 kg        |
| Gross weight            | 2.359 kg        |
| IP Code                 | IP 20           |
| Safety class            | I               |
| Assembly                | Surface         |
| Wattage                 | 22.0 W          |
| Color                   | white           |
|                         |                 |