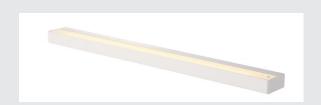

## **SEDO 21**

wall light, T16, square, white, frosted glass, L/W/H 89.5/8.5/4 cm, energy saving lamp, max. 21W

The white variant of the SEDO 21 wall light is made of aluminium and has a frosted glass cover. Designed to use energy-saving T5 fluorescent tubes, the SEDO 21 wall light is ready for direct connection to the 230V mains supply thanks to the pre-installed ballast.