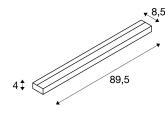

## TECHNICAL DATA

| Item no.:               | 151772          |
|-------------------------|-----------------|
| Socket                  | G5              |
| Lamp                    | T16             |
| Number of sockets       | 1               |
| Lamps included          | 0               |
| Primary nominal voltage | 230V ~50Hz mA/V |
| Width                   | 89.5 cm         |
| Height                  | 4.0 cm          |
| Depth                   | 8.5 cm          |
| Net weight              | 1.994 kg        |
| Gross weight            | 2.319 kg        |
| IP Code                 | IP 20           |
| Safety class            | 1               |
| Assembly                | Surface         |
| Assembly details        | Wall            |
| Wattage                 | 22.0 W          |
| Color                   | aluminium       |
|                         |                 |