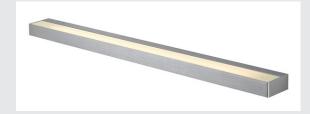

## SEDO 21

## wall light, T16, square, brushed aluminium, frosted glass, L/W/H 89.5/8.5/4 cm, energy saving lamp, max. 21W

The SEDO 21 wall light is made of brushed aluminium and fitted with a frosted glass cover. Designed to use energy-saving T5 fluorescent tubes, the SEDO 21 wall light is ready for direct connection to the 230V mains supply thanks to the pre-installed ballast.