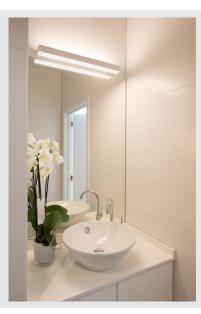

## wall light, LED, 3000K, square, white, frosted glass, L/-W/H 59.5/8.5/4 cm, 17W

The white variant of the SEDO 14 wall light is made of aluminium and has a frosted glass cover. The integrated 17 Watt SMD LED produces a powerful lighting effect which is comparable with fluorescent tubes. The luminaire is ready for direct connection to the 230V mains supply.