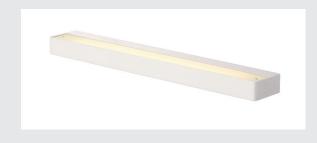

## **SEDO 14**

## wall light, LED, 3000K, square, white, frosted glass, L/-W/H 59.5/8.5/4 cm, 17W

The white variant of the SEDO 14 wall light is made of aluminium and has a frosted glass cover. The integrated 17 Watt SMD LED produces a powerful lighting effect which is comparable with fluorescent tubes. The luminaire is ready for direct connection to the 230V mains supply.

## **TECHNICAL DATA**

| Item no.:                           | 151781                 |
|-------------------------------------|------------------------|
| Lamps included                      | 0                      |
| Primary nominal voltage             | 220-240V ~50/60Hz mA/V |
| Secondary power / secondary voltage | 500 mA/V               |
| Width                               | 59.2 cm                |
| Height                              | 4.0 cm                 |
| Depth                               | 9.0 cm                 |
| Net weight                          | 1.487 kg               |
| Gross weight                        | 1.69 kg                |
| IP Code                             | IP 20                  |
| Safety class                        | 1                      |
| Assembly                            | Surface                |
| Assembly details                    | Wall                   |
| Wattage                             | 16.0 W                 |
| Lumen                               | 1300 lm                |
| Colour temperature                  | 3000 Kelvin            |
| Color                               | white                  |
| CRI                                 | >80                    |
| Binning                             | 6                      |
| LXXBXX data                         | 70/50                  |
| Service life                        | 30000 h                |
| BIG WHITE Page                      | 164                    |
|                                     |                        |