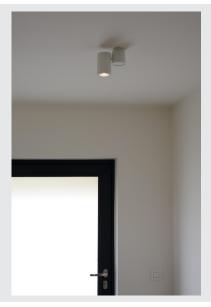

## **ENOLA\_B**

wall and ceiling light, single-headed, QPAR51, white,  $\max.\,50W$ 

The puristic ENOLA B surface mounted light features an aluminium and steel construction that is available with a white, black, brass, or silver grey housing. The lamp head can be rotated and swivelled. With its built-in GU10 high volt holder, the ENOLA\_B is ready for direct connection to 230V mains supply.