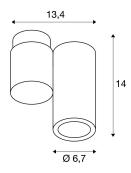

## **TECHNICAL DATA**

| Item no.:                 | 151821                 |  |  |
|---------------------------|------------------------|--|--|
| Socket                    | GU10                   |  |  |
| Lamp                      | QPAR51                 |  |  |
| Number of sockets         | 1                      |  |  |
| Lamps included            | 0                      |  |  |
| Primary nominal voltage   | 220-240V ~50/60Hz mA/V |  |  |
| Tilt range                | 180 °                  |  |  |
| Horizontal rotation range | 350 °                  |  |  |
| Length                    | 14.0 cm                |  |  |
| Width                     | 6.7 cm                 |  |  |
| Height                    | 14.0 cm                |  |  |
| Net weight                | 0.575 kg               |  |  |
| Gross weight              | 0.68 kg                |  |  |
| IP Code                   | IP 20                  |  |  |
| Safety class              | I                      |  |  |
| Assembly                  | Surface                |  |  |
| Assembly details          | Ceiling,Wall           |  |  |
| Wattage                   | 50.0 W                 |  |  |
| Color                     | white                  |  |  |
| BIG WHITE Page            | 290                    |  |  |
|                           |                        |  |  |