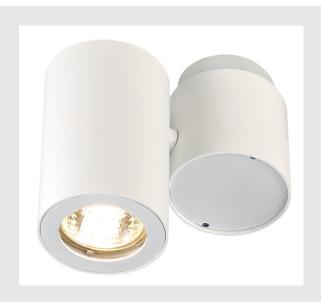

## **ENOLA\_B**

wall and ceiling light, single-headed, QPAR51, white,  $\max.\,50W$ 

The puristic ENOLA B surface mounted light features an aluminium and steel construction that is available with a white, black, brass, or silver grey housing. The lamp head can be rotated and swivelled. With its built-in GU10 high volt holder, the ENOLA\_B is ready for direct connection to 230V mains supply.

## **TECHNICAL DATA**

| Item no.:                 | 151821                 |  |  |
|---------------------------|------------------------|--|--|
| Socket                    | GU10                   |  |  |
| Lamp                      | QPAR51                 |  |  |
| Number of sockets         | 1                      |  |  |
| Lamps included            | 0                      |  |  |
| Primary nominal voltage   | 220-240V ~50/60Hz mA/V |  |  |
| Tilt range                | 180 °                  |  |  |
| Horizontal rotation range | 350 °                  |  |  |
| Length                    | 14.0 cm                |  |  |
| Width                     | 6.7 cm                 |  |  |
| Height                    | 14.0 cm                |  |  |
| Net weight                | 0.575 kg               |  |  |
| Gross weight              | 0.68 kg                |  |  |
| IP Code                   | IP 20                  |  |  |
| Safety class              | I                      |  |  |
| Assembly                  | Surface                |  |  |
| Assembly details          | Ceiling,Wall           |  |  |
| Wattage                   | 50.0 W                 |  |  |
| Color                     | white                  |  |  |
| BIG WHITE Page            | 290                    |  |  |
|                           |                        |  |  |