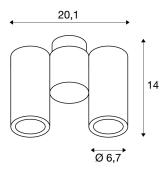

## **TECHNICAL DATA**

| Item no.:                 | 151833                 |  |  |
|---------------------------|------------------------|--|--|
| Socket                    | GU10                   |  |  |
| Lamp                      | QPAR51                 |  |  |
| Number of sockets         | 2                      |  |  |
| Lamps included            | 0                      |  |  |
| Primary nominal voltage   | 220-240V ~50/60Hz mA/V |  |  |
| Tilt range                | 180 °                  |  |  |
| Horizontal rotation range | 350 °                  |  |  |
| Length                    | 21.5 cm                |  |  |
| Width                     | 6.7 cm                 |  |  |
| Height                    | 14.0 cm                |  |  |
| Net weight                | 0.86 kg                |  |  |
| Gross weight              | 1.11 kg                |  |  |
| IP Code                   | IP 20                  |  |  |
| Safety class              | I                      |  |  |
| Assembly                  | Surface                |  |  |
| Assembly details          | Ceiling, Wall          |  |  |
| Wattage                   | 50.0 W                 |  |  |
| Color                     | gold                   |  |  |