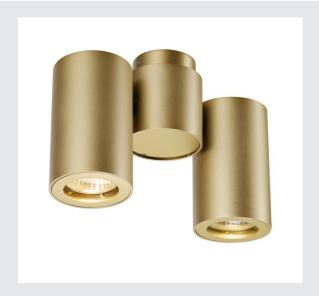

## **ENOLA\_B**

wall and ceiling light, double-headed, QPAR51, brass, max. 100  $\ensuremath{\mathrm{W}}$ 

The puristic ENOLA B surface mounted light features an aluminium and steel construction that is available with a black, white, brass, or silver grey housing. The lamp head can be rotated and swivelled. With its built-in GU10 high volt holder, the ENOLA\_B is ready for direct connection to 230V mains supply.