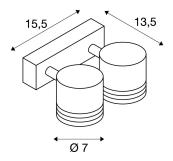

## **TECHNICAL DATA**

| Item no.:                 | 151922          |  |  |
|---------------------------|-----------------|--|--|
| Socket                    | GU10            |  |  |
| Lamp                      | QPAR51          |  |  |
| Number of sockets         | 2               |  |  |
| Lamps included            | 0               |  |  |
| Primary nominal voltage   | 230V ~50Hz mA/V |  |  |
| Tilt range                | 90 °            |  |  |
| Horizontal rotation range | 340 °           |  |  |
| Width                     | 15.5 cm         |  |  |
| Height                    | 7.5 cm          |  |  |
| Depth                     | 13.5 cm         |  |  |
| Net weight                | 0.81 kg         |  |  |
| Gross weight              | 0.88 kg         |  |  |
| IP Code                   | IP 20           |  |  |
| Safety class              | I               |  |  |
| Assembly                  | Surface         |  |  |
| Assembly details          | Ceiling,Wall    |  |  |
| Wattage                   | 50.0 W          |  |  |
| Color                     | grey            |  |  |