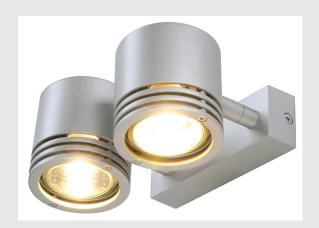

## **BARRO 2**

wall and ceiling light, double-headed, QPAR51, round, silver-grey, max. 100W

The BARRO 2 wall luminaire is made from aluminium and equipped with two high-voltage GU10 sockets. The adjustable lamp heads are using grids, producing a special effect besides their actual intention dissipating heat. The luminaire is ready for direct connection to 230V mains supply.

## **TECHNICAL DATA**

| Item no.:                 | 151922          |  |  |
|---------------------------|-----------------|--|--|
| Socket                    | GU10            |  |  |
| Lamp                      | QPAR51          |  |  |
| Number of sockets         | 2               |  |  |
| Lamps included            | 0               |  |  |
| Primary nominal voltage   | 230V ~50Hz mA/V |  |  |
| Tilt range                | 90 °            |  |  |
| Horizontal rotation range | 340 °           |  |  |
| Width                     | 15.5 cm         |  |  |
| Height                    | 7.5 cm          |  |  |
| Depth                     | 13.5 cm         |  |  |
| Net weight                | 0.81 kg         |  |  |
| Gross weight              | 0.88 kg         |  |  |
| IP Code                   | IP 20           |  |  |
| Safety class              | I               |  |  |
| Assembly                  | Surface         |  |  |
| Assembly details          | Ceiling,Wall    |  |  |
| Wattage                   | 50.0 W          |  |  |
| Color                     | grey            |  |  |