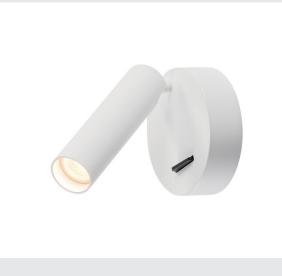

## wall and ceiling light, single-headed, LED, 3000K, round, black, with switch, 7.5W

The KARPO LED wall and ceiling light has its canopy and head connected by a hinge part which can swivel and tilt. The high-power 7.5W LED fitted and the housing-mounted switch means that the luminaire is suitable for many applications, including as a reading light. The electrical connection of the luminaire, which is available in various light colours, is made directly to the 230V mains supply thanks to the built-in LED driver. This luminaire contains built-in LED lamps.

## **TECHNICAL DATA**

| Item no.:                           | 152341                 |
|-------------------------------------|------------------------|
| Lamps included                      | 0                      |
| Number of different light outlets   | 1                      |
| Primary nominal voltage             | 100-240V ~50/60Hz mA/V |
| Secondary power / secondary voltage | 500 mA/V               |
| Vertical tilting range              | 90 °                   |
| Horizontal rotation range           | 350 °                  |
| Width                               | 9.0 cm                 |
| Height                              | 12.5 cm                |
| Depth                               | 7.5 cm                 |
| Net weight                          | 0.321 kg               |
| Gross weight                        | 0.397 kg               |
| IP Code                             | IP 20                  |
| Safety class                        | 1                      |
| Assembly                            | Surface                |
| Assembly details                    | Wall                   |
| Wattage                             | 6.0 W                  |
| Lumen                               | 380 lm                 |
| Colour temperature                  | 3000 Kelvin            |
| Beam angle                          | 40 °                   |
| Color                               | white                  |
| CRI                                 | >90                    |