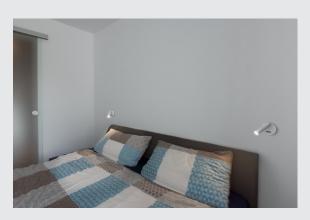

## wall and ceiling light, single-headed, LED, 3000K, round, black, with switch, 7.5W

The KARPO LED wall and ceiling light has its canopy and head connected by a hinge part which can swivel and tilt. The high-power 7.5W LED fitted and the housing-mounted switch means that the luminaire is suitable for many applications, including as a reading light. The electrical connection of the luminaire, which is available in various light colours, is made directly to the 230V mains supply thanks to the built-in LED driver. This luminaire contains built-in LED lamps.