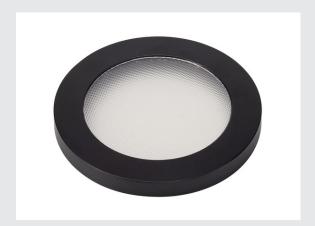

## DECO RING / DIFFUSER for ENOLA\_C series

## round, black, with structured glass diffuser

Decorative ring with included glass diffuser to replace the standard ring of the ENOLA\_C series. Available in several colour versions.

## **TECHNICAL DATA**

| Item no.:    | 152440   |
|--------------|----------|
| Net weight   | 0.042 kg |
| Gross weight | 0.044 kg |
| IP Code      | IP 20    |
| Color        | black    |

|    |     |     |   |   |    |    | 4  |    |   |   | 4 |   |   | 4 |   | ч |   | ч | ч  | ч | ч  | ч | J  | 4   | 4 | 4 | 4  |    |   |    |    |    |   |   |   |
|----|-----|-----|---|---|----|----|----|----|---|---|---|---|---|---|---|---|---|---|----|---|----|---|----|-----|---|---|----|----|---|----|----|----|---|---|---|
|    | 4   | - 4 |   | ı | a, | J, | J. | J  | 4 | a | J | J | J | J | ä | ä | ä | ä | J. |   |    |   |    |     |   |   |    |    |   |    |    |    |   |   |   |
| ١. | ı . | LL  | 1 | 1 | ı  | ı  | J  | J. | 4 | 4 | J | J | J | J | J | J | J |   | 1  |   |    | ı |    | 1   |   | 1 | ı  | 1  | ı | J. | a, | ١, | 1 | 1 | 1 |
|    |     |     |   |   | ı  |    |    | á  |   | ä |   | J | ä | J | ä | ä | J | J | J. | J | J. | 1 | J. | . د | 1 | J | J. | ă, |   |    |    |    |   |   |   |