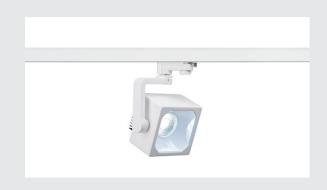

## **EURO CUBE**

spot for 240V 3-phase track, LED, 4000K, white,  $60^{\circ},$  incl. 3-phase adapter

Adjustable spot EURO CUBE with suitable adapter for the 240V 3-phase track system. Designed as an optically appealing yet discreet high output LED spot for retail stores and trade fairs, this luminaire, available in a number of housing and light colours, is equipped with a Premium COB LED module with exceptional colour rendering. The longevity of the module is ensured by a heat sink integrated into the existing design.

## **TECHNICAL DATA**

| Item no.:                 | 152781                 |  |  |
|---------------------------|------------------------|--|--|
| Lamps included            | 0                      |  |  |
| Primary nominal voltage   | 220-240V ~50/60Hz mA/V |  |  |
| Vertical tilting range    | 170°                   |  |  |
| Horizontal rotation range | 350 °                  |  |  |
| Width                     | 15.0 cm                |  |  |
| Height                    | 21.0 cm                |  |  |
| Net weight                | 1.269 kg               |  |  |
| Gross weight              | 1.528 kg               |  |  |
| IP Code                   | IP 20                  |  |  |
| Safety class              | I                      |  |  |
| Assembly                  | Surface                |  |  |
| Assembly details          | Ceiling,Track Ceiling  |  |  |
| Wattage                   | 28.5 W                 |  |  |
| Lumen                     | 2150 lm                |  |  |
| Colour temperature        | 4000 Kelvin            |  |  |
| Beam angle                | 60 °                   |  |  |
| Color                     | white                  |  |  |
| CRI                       | >90                    |  |  |
| Binning                   | 6                      |  |  |
| LXXBXX data               | 70/50                  |  |  |
| Service life              | 25000 h                |  |  |