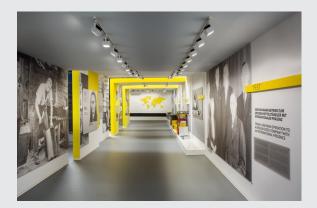

## **EURO CUBE**

spot for 240V 3-phase track, LED, 4000K, white,  $60^{\circ},$  incl. 3-phase adapter

Adjustable spot EURO CUBE with suitable adapter for the 240V 3-phase track system. Designed as an optically appealing yet discreet high output LED spot for retail stores and trade fairs, this luminaire, available in a number of housing and light colours, is equipped with a Premium COB LED module with exceptional colour rendering. The longevity of the module is ensured by a heat sink integrated into the existing design.