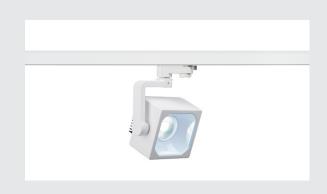

## **TECHNICAL DATA**

| Item no.:                 | 152791                 |  |
|---------------------------|------------------------|--|
| Lamps included            | 0                      |  |
| Primary nominal voltage   | 220-240V ~50/60Hz mA/V |  |
| Vertical tilting range    | 170°                   |  |
| Horizontal rotation range | 350 °                  |  |
| Width                     | 15.0 cm                |  |
| Height                    | 21.0 cm                |  |
| Net weight                | 1.268 kg               |  |
| Gross weight              | 1.567 kg               |  |
| IP Code                   | IP 20                  |  |
| Safety class              | I                      |  |
| Assembly                  | Surface                |  |
| Assembly details          | Ceiling,Track Ceiling  |  |
| Wattage                   | 28.5 W                 |  |
| Lumen                     | 2050 lm                |  |
| Colour temperature        | 4000 Kelvin            |  |
| Beam angle                | 90 °                   |  |
| Color                     | white                  |  |
| CRI                       | >90                    |  |
| Binning                   | 6                      |  |
| LXXBXX data               | 70/50                  |  |
| Service life              | 25000 h                |  |