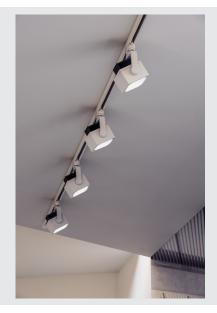

## **EURO CUBE**

spot for 240V 3-phase track, LED, 4000K, white,  $90^{\circ},$  incl. 3-phase adapter

Adjustable spot EURO CUBE with suitable adapter for the 240V 3-phase track system. Designed as an optically appealing yet discreet high output LED spot for retail stores and trade fairs, this luminaire, available in a number of housing and light colours, is equipped with a Premium COB LED module with exceptional colour rendering. The longevity of the module is ensured by a heat sink integrated into the existing design.