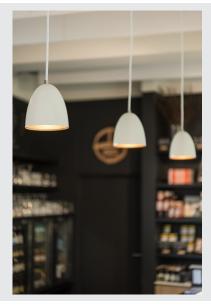

## PARA CONE 14

pendant for 240V 3-phase track, QPAR51, round, white/gold,  $\emptyset$  13.3 cm, incl. 3-phase adapter, white

Conical shaped high-voltage pendant PARA CONE 14 with an adapter for the 240V 3-phase track system The steel luminaire features a 150 cm long cloth covered cable. The built-in GU10 socket is suitable for halogen and LED bulbs. Available with a black or white housing, the luminaire's golden reflector provides an especially warm lighting effect.