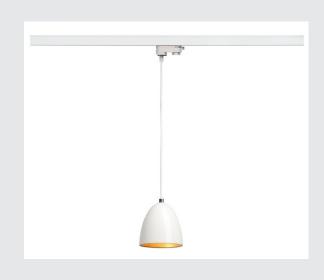

## PARA CONE 14

pendant for 240V 3-phase track, QPAR51, round, white/gold,  $\emptyset$  13.3 cm, incl. 3-phase adapter, white

Conical shaped high-voltage pendant PARA CONE 14 with an adapter for the 240V 3-phase track system The steel luminaire features a 150 cm long cloth covered cable. The built-in GU10 socket is suitable for halogen and LED bulbs. Available with a black or white housing, the luminaire's golden reflector provides an especially warm lighting effect.

## **TECHNICAL DATA**

| Item no.:               | 153141                 |
|-------------------------|------------------------|
| Socket                  | GU10                   |
| Lamp                    | QPAR51                 |
| Number of sockets       | 1                      |
| Lamps included          | 0                      |
| Primary nominal voltage | 220-240V ~50/60Hz mA/V |
| Pendant length          | 150.0 cm               |
| Height                  | 14.0 cm                |
| Diameter                | 13.5 cm                |
| Net weight              | 0.464 kg               |
| Gross weight            | 0.744 kg               |
| IP Code                 | IP 20                  |
| Safety class            | II                     |
| Assembly                | Surface                |
| Assembly details        | Track Ceiling          |
| Wattage                 | 35.0 W                 |
| Color                   | white                  |
| BIG WHITE Page          | 363                    |
|                         | •                      |