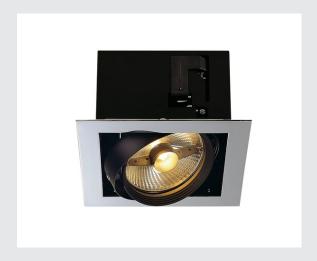

## **AIXLIGHT 1**

recessed fitting, single-headed, QPAR111, chrome/black, max. 75W

The high-voltage recessed ceiling light, AIXLIGHT 1, has a multi-directional tiltable lamp holder and is designed to use high-voltage ES111 halogen lamps. The inside of the luminaire's housing made of aluminium and steel has been painted black giving the observer an image of a free-floating lamp head. The chrome-plated frame rounds off the appearance of the AIXLIGHT 1. The luminaire is ready for direct connection to the 230V mains supply.