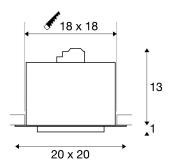

## **TECHNICAL DATA**

| Item no.:               | 154602          |
|-------------------------|-----------------|
| Socket                  | GU10            |
| Lamp                    | QPAR111         |
| Number of sockets       | 1               |
| Lamps included          | 0               |
| Primary nominal voltage | 230V ~50Hz mA/V |
| Length                  | 20.0 cm         |
| Width                   | 20.0 cm         |
| Height                  | 14.0 cm         |
| Installation length     | 18.0 cm         |
| Installation width      | 18.0 cm         |
| Installation depth      | 14.0 cm         |
| Net weight              | 1.305 kg        |
| Gross weight            | 1.677 kg        |
| IP Code                 | IP 20           |
| Safety class            | I               |
| Assembly                | Recessed        |
| Assembly details        | Ceiling         |
| Wattage                 | 75.0 W          |
| Color                   | chrome          |
|                         |                 |