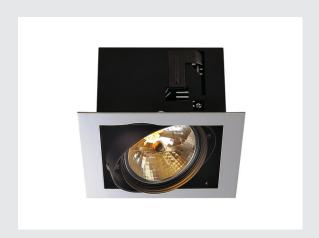

## **AIXLIGHT 1**

recessed fitting, single-headed, QR-LP111, chrome/black, max. 50W

The low-voltage recessed ceiling light, AIXLIGHT 1, has a multi-directional tiltable lamp holder and is designed to use low-voltage QRB111 halogen lamps. The inside of the luminaire's housing made of aluminium and steel has been painted black giving the observer an image of a free-floating lamp head. The chrome-plated frame rounds off the appearance of the AIXLIGHT 1. A suitable 12V AC transformer is needed to operate the luminaire.

## **TECHNICAL DATA**

| Item no.:               | 154622            |  |
|-------------------------|-------------------|--|
| Socket                  | G53               |  |
| Lamp                    | QR111             |  |
| Number of sockets       | 1                 |  |
| Lamps included          | 0                 |  |
| Primary nominal voltage | 12V ~50/60Hz mA/V |  |
| Length                  | 20.0 cm           |  |
| Width                   | 20.0 cm           |  |
| Height                  | 14.0 cm           |  |
| Installation length     | 18.0 cm           |  |
| Installation width      | 18.0 cm           |  |
| Installation depth      | 14.0 cm           |  |
| Net weight              | 1.269 kg          |  |
| Gross weight            | 1.742 kg          |  |
| IP Code                 | IP 20             |  |
| Safety class            | Ш                 |  |
| Assembly                | Recessed          |  |
| Assembly details        | Ceiling           |  |
| Wattage                 | 50.0 W            |  |
| Color                   | chrome            |  |
|                         |                   |  |