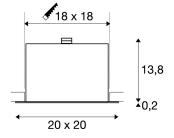

## **TECHNICAL DATA**

| Item no.:               | 154622            |  |
|-------------------------|-------------------|--|
| Socket                  | G53               |  |
| Lamp                    | QR111             |  |
| Number of sockets       | 1                 |  |
| Lamps included          | 0                 |  |
| Primary nominal voltage | 12V ~50/60Hz mA/V |  |
| Length                  | 20.0 cm           |  |
| Width                   | 20.0 cm           |  |
| Height                  | 14.0 cm           |  |
| Installation length     | 18.0 cm           |  |
| Installation width      | 18.0 cm           |  |
| Installation depth      | 14.0 cm           |  |
| Net weight              | 1.269 kg          |  |
| Gross weight            | 1.742 kg          |  |
| IP Code                 | IP 20             |  |
| Safety class            | Ш                 |  |
| Assembly                | Recessed          |  |
| Assembly details        | Ceiling           |  |
| Wattage                 | 50.0 W            |  |
| Color                   | chrome            |  |
|                         |                   |  |