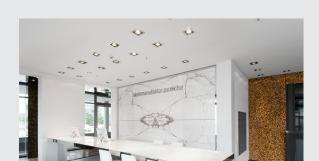

## **AIXLIGHT 1**

recessed fitting, single-headed, QR-LP111, chrome/black, max. 50W

The low-voltage recessed ceiling light, AIXLIGHT 1, has a multi-directional tiltable lamp holder and is designed to use low-voltage QRB111 halogen lamps. The inside of the luminaire's housing made of aluminium and steel has been painted black giving the observer an image of a free-floating lamp head. The chrome-plated frame rounds off the appearance of the AIXLIGHT 1. A suitable 12V AC transformer is needed to operate the luminaire.