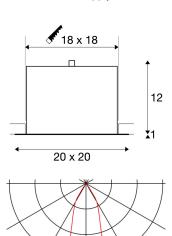

## **TECHNICAL DATA**

| Item no.:                           | 154662                 |
|-------------------------------------|------------------------|
| Lamps included                      | 0                      |
| Primary nominal voltage             | 100-240V ~50/60Hz mA/V |
| Secondary power / secondary voltage | 700 mA/V               |
| Length                              | 20.0 cm                |
| Width                               | 20.0 cm                |
| Height                              | 13.0 cm                |
| Installation length                 | 18.0 cm                |
| Installation width                  | 18.0 cm                |
| Installation depth                  | 13.0 cm                |
| Net weight                          | 1.896 kg               |
| Gross weight                        | 2.346 kg               |
| IP Code                             | IP 20                  |
| Safety class                        | I                      |
| Assembly                            | Recessed               |
| Assembly details                    | Ceiling                |
| Wattage                             | 29.0 W                 |
| Lumen                               | 2425 lm                |
| Colour temperature                  | 3000 Kelvin            |
| Beam angle                          | 30 °                   |
| Color                               | chrome                 |
| CRI                                 | >80                    |