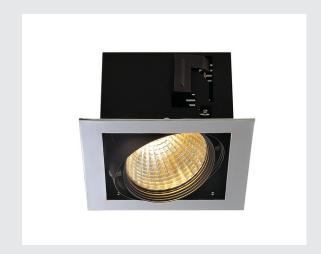

## **AIXLIGHT 1**

recessed fitting, single-headed, LED, 3000K, chrome/black,  $30^{\circ}$ , 24,5W, incl. driver

The AIXLIGHT 1 LED recessed ceiling light has a tiltable lamp head which is fitted with an integrated Premium LED module. The inside of the luminaire's housing made of aluminium and steel has been painted black giving the observer an image of a free-floating lamp head. The chrome-plated frame rounds off the appearance of the AIXLIGHT 1. The luminaire is ready for direct connection to the 230V mains supply.