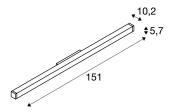

## **TECHNICAL DATA**

| Item no.:               | 155002                 |  |  |
|-------------------------|------------------------|--|--|
| Socket                  | G5                     |  |  |
| Lamp                    | T16                    |  |  |
| Number of sockets       | 1                      |  |  |
| Lamps included          | 0                      |  |  |
| Primary nominal voltage | 220-240V ~50/60Hz mA/V |  |  |
| Width                   | 151.0 cm               |  |  |
| Height                  | 5.7 cm                 |  |  |
| Depth                   | 10.2 cm                |  |  |
| Net weight              | 2.733 kg               |  |  |
| Gross weight            | 3.546 kg               |  |  |
| IP Code                 | IP 20                  |  |  |
| Safety class            | I                      |  |  |
| Assembly                | Surface                |  |  |
| Assembly details        | Wall                   |  |  |
| Number of through-wires | 15                     |  |  |
| Wattage                 | 38.0 W                 |  |  |
| Color                   | aluminium              |  |  |
|                         |                        |  |  |