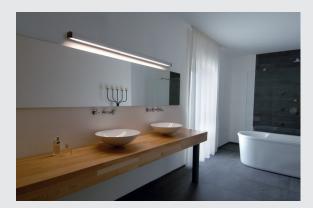

wall light, T16, natural aluminium/anthracite, max. 35-W, incl. electronic ballast

The Q-LINE WALL wall light is available with a white or aluminium-painted lamp housing and fitted with matching end caps in anthracite or chrome. A diffuser made of acrylic glass found underneath provides glare-free lighting properties. Designed to take a T5 fluorescent tube with 35W output, the pre-installed ballast allows it to be directly connected to the 230V mains supply. The optionally available long connectors mean that several Q-LINE wall lights can be connected together in just a few steps.