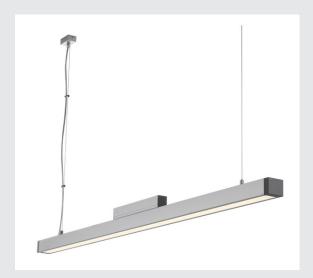

## **Q-LINE**

pendant, single-headed, T16, natural aluminium/anthracite, energy saving lamp, max. 35W, incl. electronic ballast

The Q-LINE pendant is available with a white or aluminium-painted lamp housing and fitted with matching end caps in anthracite or chrome. A diffuser made of acrylic glass found underneath provides glare-free lighting properties. Designed to take a T5 fluorescent tube with 35W output, the pre-installed ballast allows the luminaire to be directly connected to the 230V mains supply. The optionally available long connectors mean that several Q-LINE pendants can be connected together in just a few steps.

## **TECHNICAL DATA**

| Item no.:               | 155012                 |  |  |
|-------------------------|------------------------|--|--|
| Socket                  | G5                     |  |  |
| Lamp                    | T16                    |  |  |
| Number of sockets       | 1                      |  |  |
| Lamps included          | 0                      |  |  |
| Primary nominal voltage | 220-240V ~50/60Hz mA/V |  |  |
| Length                  | 151.0 cm               |  |  |
| Pendant length          | 200.0 cm               |  |  |
| Width                   | 5.7 cm                 |  |  |
| Height                  | 9.8 cm                 |  |  |
| Net weight              | 3.059 kg               |  |  |
| Gross weight            | 3.875 kg               |  |  |
| IP Code                 | IP 20                  |  |  |
| Safety class            | I                      |  |  |
| Assembly                | Surface                |  |  |
| Assembly details        | Ceiling                |  |  |
| Number of through-wires | 15                     |  |  |
| Wattage                 | 38.0 W                 |  |  |
| Color                   | aluminium              |  |  |
|                         |                        |  |  |