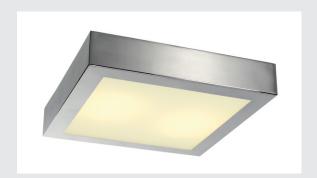

## **XERXES**

ceiling light, TC-DEL, square, chrome, frosted glass, max. 36W, incl. electronic ballast

The high-quality XERXES wall and ceiling light impresses with its clear design and elegant contrast of the materials used, namely chrome-plated steel and glass. Two TC-DE energy-saving lamps, each with 18W power, ensure the desired lighting effect while the pre-installed, electronic ballast allows direct connection to the 230V mains supply.