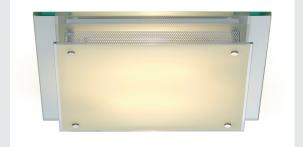

## GLASSA

## ceiling light, TC-DEL, square, frosted glass, max. 52W

The high-quality wall and ceiling light GLASSA is made from glass, which is reinforced with additional steel elements. Designed for the use of energy-saving lamp type TC-DE, GLASSA is ready for direct connection to 230V mains supply via the incorporated, electronic ballast.

## **TECHNICAL DATA**

| Item no.:               | 155190          |
|-------------------------|-----------------|
| Socket                  | G24q-3          |
| Lamp                    | TC-DEL          |
| Number of sockets       | 2               |
| Lamps included          | 0               |
| Primary nominal voltage | 230V ~50Hz mA/V |
| Length                  | 39.0 cm         |
| Width                   | 39.0 cm         |
| Height                  | 8.4 cm          |
| Net weight              | 3.776 kg        |
| Gross weight            | 4.683 kg        |
| IP Code                 | IP 20           |
| Safety class            | 1               |
| Assembly                | Surface         |
| Assembly details        | Ceiling,Wall    |
| Wattage                 | 26.0 W          |
| Color                   | transparent     |
|                         |                 |