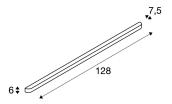

## **ARLINA T5 28**

wall light, T16, brushed aluminium, frosted glass, L/-W/H 128/7.5/6 cm, max. 28W, incl. electronic ballast

The ARLINA T5 28 wall light is made of brushed aluminium and fitted with a frosted glass cover. Designed to use energy-saving T5 fluorescent tubes, the ARLINA T5 28 wall light is pre-fitted with a ballast and ready for direct connection to the 230V mains supply.

## **TECHNICAL DATA**

| Item no.:               | 155216                 |
|-------------------------|------------------------|
| Socket                  | G5                     |
| Lamp                    | T16                    |
| Number of sockets       | 1                      |
| Lamps included          | 0                      |
| Primary nominal voltage | 220-240V ~50/60Hz mA/V |
| Length                  | 128.0 cm               |
| Width                   | 7.5 cm                 |
| Height                  | 6.0 cm                 |
| Net weight              | 3.877 kg               |
| Gross weight            | 4.873 kg               |
| Safety class            | I                      |
| Assembly                | Surface                |
| Assembly details        | Wall                   |
| Wattage                 | 31.5 W                 |
| Color                   | aluminium              |
| BIG WHITE Page          | 169                    |
|                         |                        |