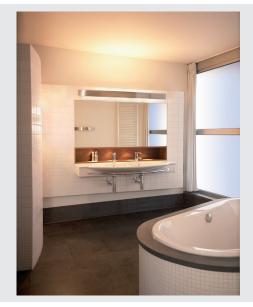

## **ARLINA T5 28**

wall light, T16, brushed aluminium, frosted glass, L/-W/H 128/7.5/6 cm, max. 28W, incl. electronic ballast

The ARLINA T5 28 wall light is made of brushed aluminium and fitted with a frosted glass cover. Designed to use energy-saving T5 fluorescent tubes, the ARLINA T5 28 wall light is pre-fitted with a ballast and ready for direct connection to the 230V mains supply.