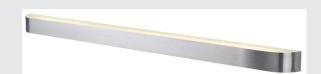

## **ARLINA T5 28**

wall light, T16, brushed aluminium, frosted glass, L/-W/H 128/7.5/6 cm, max. 28W, incl. electronic ballast

The ARLINA T5 28 wall light is made of brushed aluminium and fitted with a frosted glass cover. Designed to use energy-saving T5 fluorescent tubes, the ARLINA T5 28 wall light is pre-fitted with a ballast and ready for direct connection to the 230V mains supply.