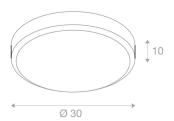

## **TECHNICAL DATA**

| Item no.:               | 155272          |
|-------------------------|-----------------|
| Socket                  | E27             |
| Number of sockets       | 1               |
| Lamps included          | 0               |
| Primary nominal voltage | 230V ~50Hz mA/V |
| Height                  | 10.0 cm         |
| Diameter                | 30.0 cm         |
| Net weight              | 1.63 kg         |
| Gross weight            | 2.224 kg        |
| IP Code                 | IP 21           |
| Safety class            | I               |
| Assembly                | Surface         |
| Assembly details        | Ceiling         |
| Wattage                 | 60.0 W          |
| Color                   | chrome          |