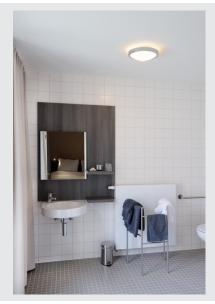

## **CORONA CL-1**

ceiling light, A60, IP21, round, chrome, max. 60W

The CORONA CL-1 ceiling light impresses with its clear design and elegant contrast of the materials used - chrome-plated aluminium and glass. An E27 general lamp or energy-saving lamp gives the desired lighting effect and makes the luminaire ready for direct connection to the 230V mains supply. The deliberately selected generous distance between the lamp shade and the mounting surface creates a corona effect with indirect illumination properties.