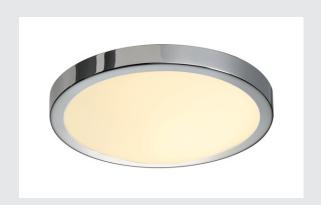

## **CORONA CL-1**

ceiling light, A60, IP21, round, chrome, max. 60W

The CORONA CL-1 ceiling light impresses with its clear design and elegant contrast of the materials used - chrome-plated aluminium and glass. An E27 general lamp or energy-saving lamp gives the desired lighting effect and makes the luminaire ready for direct connection to the 230V mains supply. The deliberately selected generous distance between the lamp shade and the mounting surface creates a corona effect with indirect illumination properties.

## **TECHNICAL DATA**

| Item no.:               | 155272          |
|-------------------------|-----------------|
| Socket                  | E27             |
| Number of sockets       | 1               |
| Lamps included          | 0               |
| Primary nominal voltage | 230V ~50Hz mA/V |
| Height                  | 10.0 cm         |
| Diameter                | 30.0 cm         |
| Net weight              | 1.63 kg         |
| Gross weight            | 2.224 kg        |
| IP Code                 | IP 21           |
| Safety class            | I               |
| Assembly                | Surface         |
| Assembly details        | Ceiling         |
| Wattage                 | 60.0 W          |
| Color                   | chrome          |