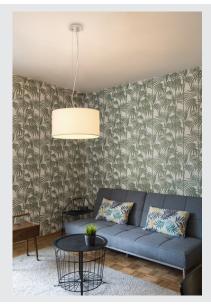

## **SOPRANA PD-5**

pendant, A60, round, white shade Ø/H 50/26 cm, max.  $180\mbox{W}$ 

Our SOPRANA PF-5 pendant was designed for use indoors and to use commercially available E27 lamps as well as energy-saving lamps. The clear pattern of the lamp shade with ornate reinforcing elements produces a harmonious overall picture with homogeneous and glare-free lighting of the lamp shade at the same time. The SOP-RANA PD-5 is delivered for connection to 230V mains supply and includes a 150 cm long pendant suspension.