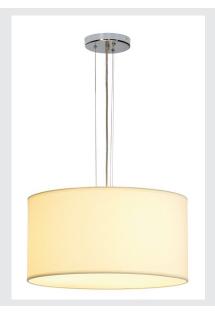

## **SOPRANA PD-5**

pendant, A60, round, white shade Ø/H 50/26 cm, max.  $180\mbox{W}$ 

Our SOPRANA PF-5 pendant was designed for use indoors and to use commercially available E27 lamps as well as energy-saving lamps. The clear pattern of the lamp shade with ornate reinforcing elements produces a harmonious overall picture with homogeneous and glare-free lighting of the lamp shade at the same time. The SOP-RANA PD-5 is delivered for connection to 230V mains supply and includes a 150 cm long pendant suspension.

| Item no.:               | 155462                 |  |  |
|-------------------------|------------------------|--|--|
| Socket                  | E27                    |  |  |
| Number of sockets       | 3                      |  |  |
| Lamps included          | 0                      |  |  |
| Primary nominal voltage | 220-240V ~50/60Hz mA/V |  |  |
| Pendant length          | 150.0 cm               |  |  |
| Height                  | 29.0 cm                |  |  |
| Diameter                | 50.0 cm                |  |  |
| Net weight              | 2.171 kg               |  |  |
| Gross weight            | 4.115 kg               |  |  |
| IP Code                 | IP 20                  |  |  |
| Safety class            | I                      |  |  |
| Assembly                | Surface                |  |  |
| Assembly details        | Pendant Profile        |  |  |
| Wattage                 | 60.0 W                 |  |  |
| Color                   | white                  |  |  |
| BIG WHITE Page          | 82                     |  |  |
|                         |                        |  |  |