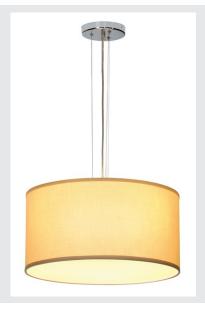

## **SOPRANA PD-5**

pendant, A60, round, beige shade Ø/H 50/26 cm, max. 180W

Our SOPRANA PF-5 pendant was designed for use indoors and to use commercially available E27 lamps as well as energy-saving lamps. The clear pattern of the lamp shade with ornate reinforcing elements produces a harmonious overall picture with homogeneous and glare-free lighting of the lamp shade at the same time. The SOP-RANA PD-5 is delivered for connection to 230V mains supply and includes a 150 cm long pendant suspension.