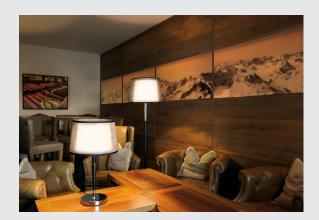

## **BISHADE SL-1**

floor stand, A60, chrome/black, transparent black/white shade,  $\emptyset/H$  46/32,5 cm, max. 40W

The BISHADE SL-1 floor stand consists of two optical lamp shades which set a strong design aspect when combined. In addition, the high-quality leather and steel elements completes a successful living room lighting concept. Provided to take E27 incandescent or energy-saving lamps, the BISHADE floor stand, with integrated switch and connection lead, is ready for direct connection to the 230V mains supply.