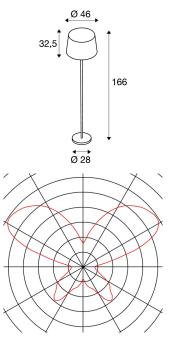

## **TECHNICAL DATA**

| Item no.:               | 155652                                   |  |  |
|-------------------------|------------------------------------------|--|--|
| Socket                  | E27                                      |  |  |
| Number of sockets       | 1                                        |  |  |
| Lamps included          | 0                                        |  |  |
| Primary nominal voltage | 230V ~50Hz mA/V                          |  |  |
| Height                  | 166.0 cm                                 |  |  |
| Diameter                | 46.0 cm                                  |  |  |
| Net weight              | 7.21 kg                                  |  |  |
| Gross weight            | 9.36 kg                                  |  |  |
| IP Code                 | IP 20                                    |  |  |
| Safety class            | II                                       |  |  |
| Impact resistance class | IK03                                     |  |  |
| Impact resistance       | 0,34999999999999999999999999999999999999 |  |  |
| Assembly                | Mobile                                   |  |  |
| Wattage                 | 40.0 W                                   |  |  |
| Color                   | transparent                              |  |  |
| BIG WHITE Page          | 24                                       |  |  |
|                         |                                          |  |  |