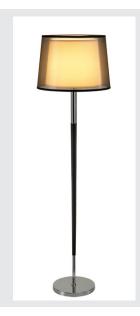

## **BISHADE SL-1**

floor stand, A60, chrome/black, transparent black/white shade,  $\emptyset/H$  46/32,5 cm, max. 40W

The BISHADE SL-1 floor stand consists of two optical lamp shades which set a strong design aspect when combined. In addition, the high-quality leather and steel elements completes a successful living room lighting concept. Provided to take E27 incandescent or energy-saving lamps, the BISHADE floor stand, with integrated switch and connection lead, is ready for direct connection to the 230V mains supply.