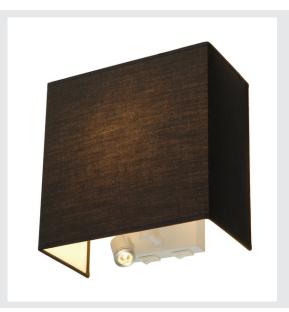

## **ACCANTO SPOT SQAURE**

wall light, LED, 3000K, square, black shade, max. 24W

The ACCANTO SPOT SQUARE offers a mixture of steel and textile elements. Besides the main light source it is equipped with a 1 W LED reading light in warm white light colour. There are two switches for individual control of both light sources installed which fit in with the overall design. With the beam angle selected for the LED reading light, it is almost glare-free and thereby ensures a comfortable light which relaxes the user. Thanks to the tilting and swivelling joint piece, the LED can be appropriately aligned. The E27 lamp socket, behind the main lamp shade as well as the built-in LED converter, means that the ACCANTO SPOT SQUARE is ready for direct connection to the 230V mains supply. The luminaire contains built-in LED lamps.

## **TECHNICAL DATA**

| Item no.:                 | 155670          |
|---------------------------|-----------------|
| Socket                    | E27             |
| Number of sockets         | 1               |
| Lamps included            | 0               |
| Primary nominal voltage   | 230V ~50Hz mA/V |
| Tilt range                | 180 °           |
| Horizontal rotation range | 225 °           |
| Width                     | 26.0 cm         |
| Height                    | 26.0 cm         |
| Depth                     | 13.0 cm         |
| Net weight                | 0.84 kg         |
| Gross weight              | 1.399 kg        |
| IP Code                   | IP 20           |
| Safety class              | I               |
| Assembly                  | Surface         |
| Assembly details          | Wall            |
| Wattage                   | 1.0 W           |
| Lumen                     | 100 lm          |
| Colour temperature        | 3000 Kelvin     |
| Beam angle                | 30 °            |
| Color                     | black           |
| CRI                       | >80             |