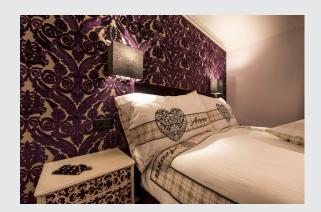

## **ACCANTO SPOT SQAURE**

wall light, LED, 3000K, square, black shade, max. 24W

The ACCANTO SPOT SQUARE offers a mixture of steel and textile elements. Besides the main light source it is equipped with a 1 W LED reading light in warm white light colour. There are two switches for individual control of both light sources installed which fit in with the overall design. With the beam angle selected for the LED reading light, it is almost glare-free and thereby ensures a comfortable light which relaxes the user. Thanks to the tilting and swivelling joint piece, the LED can be appropriately aligned. The E27 lamp socket, behind the main lamp shade as well as the built-in LED converter, means that the ACCANTO SPOT SQUARE is ready for direct connection to the 230V mains supply. The luminaire contains built-in LED lamps.