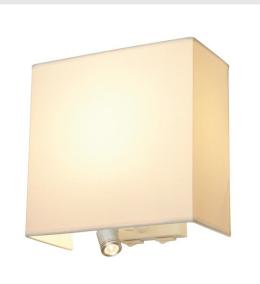

# wall light, TC-(D,H,T,Q)SE, 3000K, square, white shade, max. 24W

The ACCANTO SPOT SQUARE offers a mixture of steel and textile elements. Besides the main light source it is equipped with a 1 W LED reading light in warm white light colour. There are two switches for individual control of both light sources installed which fit in with the overall design. With the beam angle selected for the LED reading light, it is almost glare-free and thereby ensures a comfortable light which relaxes the user. Thanks to the tilting and swivelling joint piece, the LED can be appropriately aligned. The E27 lamp socket, behind the main lamp shade as well as the built-in LED converter, means that the ACCANTO SPOT SQUARE is ready for direct connection to the 230V mains supply. The luminaire contains built-in LED lamps.

### TECHNICAL DATA

| Item no.: 15                 | 55673          |
|------------------------------|----------------|
| Socket E2                    | 27             |
|                              | - /            |
| Number of sockets 1          |                |
| Lamps included 0             |                |
| Primary nominal voltage 23   | 80V ~50Hz mA/V |
| Tilt range18                 | 30 °           |
| Horizontal rotation range 22 | 25 °           |
| Width 26                     | 6.0 cm         |
| Height 26                    | 6.0 cm         |
| Depth 13                     | 3.0 cm         |
| Net weight 0.8               | 854 kg         |
| Gross weight 1.3             | 35 kg          |
| IP Code IP                   | 20             |
| Safety class                 |                |
| Assembly Su                  | ırface         |
| Assembly details W           | all            |
| Wattage 1.0                  | 0 W            |
| Lumen 10                     | 00 lm          |
| Colour temperature 30        | 000 Kelvin     |
| Beam angle 30                | ) °            |
| Color wt                     | nite           |
| CRI >8                       | 30             |