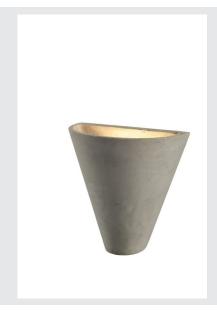

## **SOPRANA SOLID WL-2**

wall light, QPAR51, V-shape, concrete-grey, max. 25W

The SOPRANA SOLID WL-2 is a highly individual wall light made of concrete and exhibiting puristic form. Designed to accept GU10 halogen, LED, or energy-saving lamps, it comes ready for direct connection to 230V mains supply.

## **TECHNICAL DATA**

| Item no.:               | 155751          |  |  |
|-------------------------|-----------------|--|--|
| Socket                  | GU10            |  |  |
| Lamp                    | QPAR51          |  |  |
| Number of sockets       | 1               |  |  |
| Lamps included          | 0               |  |  |
| Primary nominal voltage | 230V ~50Hz mA/V |  |  |
| Width                   | 20.0 cm         |  |  |
| Height                  | 21.0 cm         |  |  |
| Depth                   | 12.5 cm         |  |  |
| Net weight              | 1.652 kg        |  |  |
| Gross weight            | 1.905 kg        |  |  |
| IP Code                 | IP 20           |  |  |
| Safety class            | I               |  |  |
| Assembly                | Surface         |  |  |
| Assembly details        | Wall            |  |  |
| Wattage                 | 25.0 W          |  |  |
| Color                   | grey            |  |  |
|                         |                 |  |  |