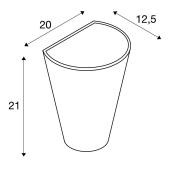

## **TECHNICAL DATA**

| Item no.:               | 155751          |  |  |
|-------------------------|-----------------|--|--|
| Socket                  | GU10            |  |  |
| Lamp                    | QPAR51          |  |  |
| Number of sockets       | 1               |  |  |
| Lamps included          | 0               |  |  |
| Primary nominal voltage | 230V ~50Hz mA/V |  |  |
| Width                   | 20.0 cm         |  |  |
| Height                  | 21.0 cm         |  |  |
| Depth                   | 12.5 cm         |  |  |
| Net weight              | 1.652 kg        |  |  |
| Gross weight            | 1.905 kg        |  |  |
| IP Code                 | IP 20           |  |  |
| Safety class            | I               |  |  |
| Assembly                | Surface         |  |  |
| Assembly details        | Wall            |  |  |
| Wattage                 | 25.0 W          |  |  |
| Color                   | grey            |  |  |
|                         |                 |  |  |