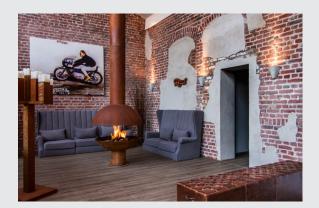

## **SOPRANA SOLID WL-2**

wall light, QPAR51, V-shape, concrete-grey, max. 25W

The SOPRANA SOLID WL-2 is a highly individual wall light made of concrete and exhibiting puristic form. Designed to accept GU10 halogen, LED, or energy-saving lamps, it comes ready for direct connection to 230V mains supply.