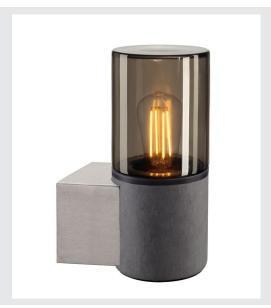

## **LISENNE**

wall light, TC-(D,H,T,Q)SE, stone-grey, max. 23W

The discreet LISENNE wall light comes with a smoked-glass look on a base made of basalt. With its in-built E27 socket, the luminaire is suitable for both LED and energy-saving lamps. The luminaire is connected directly to the 230V mains supply.

## **TECHNICAL DATA**

| Item no.:               | 155752                 |  |  |
|-------------------------|------------------------|--|--|
| Socket                  | E27                    |  |  |
| Number of sockets       | 1                      |  |  |
| Lamps included          | 0                      |  |  |
| Primary nominal voltage | 220-240V ~50/60Hz mA/V |  |  |
| Height                  | 28.5 cm                |  |  |
| Diameter                | 12.0 cm                |  |  |
| Depth                   | 17.5 cm                |  |  |
| Net weight              | 3.19 kg                |  |  |
| Gross weight            | 3.593 kg               |  |  |
| IP Code                 | IP 20                  |  |  |
| Safety class            | I                      |  |  |
| Assembly                | Surface                |  |  |
| Assembly details        | Wall                   |  |  |
| Wattage                 | 23.0 W                 |  |  |
| Color                   | grey                   |  |  |
| BIG WHITE Page          | 143                    |  |  |