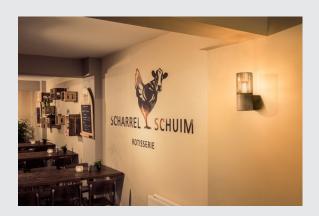

## **LISENNE**

wall light, TC-(D,H,T,Q)SE, stone-grey, max. 23W

The discreet LISENNE wall light comes with a smoked-glass look on a base made of basalt. With its in-built E27 socket, the luminaire is suitable for both LED and energy-saving lamps. The luminaire is connected directly to the 230V mains supply.