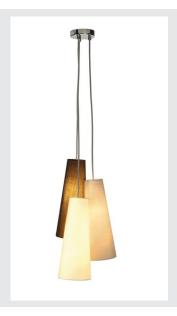

## **SOPRANA CONE PD-2**

pendant, triple-headed, TC-(D,H,T,Q)SE, black/white/grey shades, max. 120W

The PD-2 is the highlight of our SOPRANA CONE series. The pendant combines all three fabric lamp shades in white, grey and black. The approx. 35 cm shades hang offset in height to each other by 5 cm. They are on black/white textile cables. This gives a particularly interesting appearance to the luminaire. With its three built-in E14 sockets, it is suitable to receive LED and energy-saving lamps. The SOPRANA CONE PD-2 is delivered for connection to 230V mains supply and includes a 150 cm long pendant suspension. As an alternative, or for a project extension, we also offer every colour version as an individual luminaire.