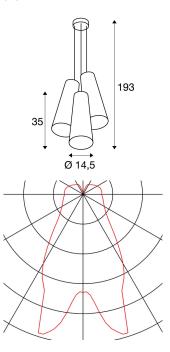

## **SOPRANA CONE PD-2**

pendant, triple-headed, TC-(D,H,T,Q)SE, black/white/grey shades, max. 120W

The PD-2 is the highlight of our SOPRANA CONE series. The pendant combines all three fabric lamp shades in white, grey and black. The approx. 35 cm shades hang offset in height to each other by 5 cm. They are on black/white textile cables. This gives a particularly interesting appearance to the luminaire. With its three built-in E14 sockets, it is suitable to receive LED and energy-saving lamps. The SOPRANA CONE PD-2 is delivered for connection to 230V mains supply and includes a 150 cm long pendant suspension. As an alternative, or for a project extension, we also offer every colour version as an individual luminaire.

## **TECHNICAL DATA**

| Item no.:               | 155770          |  |  |
|-------------------------|-----------------|--|--|
| Socket                  | E14             |  |  |
| Lamp                    | C35             |  |  |
| Number of sockets       | 3               |  |  |
| Lamps included          | 0               |  |  |
| Primary nominal voltage | 230V ~50Hz mA/V |  |  |
| Pendant length          | 150.0 cm        |  |  |
| Net weight              | 0.927 kg        |  |  |
| Gross weight            | 1.377 kg        |  |  |
| IP Code                 | IP 20           |  |  |
| Safety class            | I               |  |  |
| Assembly                | Surface         |  |  |
| Assembly details        | Ceiling         |  |  |
| Wattage                 | 40.0 W          |  |  |
| Color                   | black           |  |  |