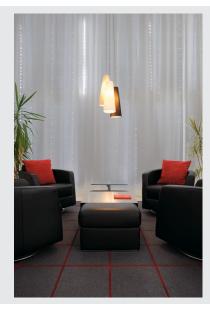

## **SOPRANA CONE PD-2**

pendant, triple-headed, TC-(D,H,T,Q)SE, black/white/grey shades, max. 120W

The PD-2 is the highlight of our SOPRANA CONE series. The pendant combines all three fabric lamp shades in white, grey and black. The approx. 35 cm shades hang offset in height to each other by 5 cm. They are on black/white textile cables. This gives a particularly interesting appearance to the luminaire. With its three built-in E14 sockets, it is suitable to receive LED and energy-saving lamps. The SOPRANA CONE PD-2 is delivered for connection to 230V mains supply and includes a 150 cm long pendant suspension. As an alternative, or for a project extension, we also offer every colour version as an individual luminaire.