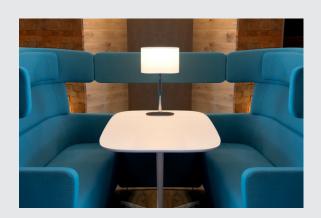

## **SOPRANA OVAL**

table lamp, TC-(D,H,T,Q)SE, oval, white shade, max. 60W

With our SOPRANA OVAL family we offer modern lights with appealing design available as table, floor and wall lamps. Thanks to the incorporated E27 lamp holders, all variants throughout the series can be equipped with incandescent, energy-saving and LED lamps. The connection is made directly to 230V mains. Regardless of the shade colour, all metallic parts of this series offer an attractive chrome finish.