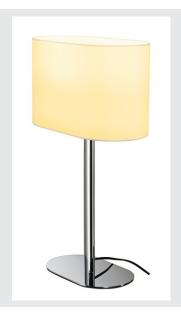

## **SOPRANA OVAL**

table lamp, TC-(D,H,T,Q)SE, oval, white shade, max. 60W

With our SOPRANA OVAL family we offer modern lights with appealing design available as table, floor and wall lamps. Thanks to the incorporated E27 lamp holders, all variants throughout the series can be equipped with incandescent, energy-saving and LED lamps. The connection is made directly to 230V mains. Regardless of the shade colour, all metallic parts of this series offer an attractive chrome finish.

## **TECHNICAL DATA**

| Item no.:               | 155841                                   |  |  |
|-------------------------|------------------------------------------|--|--|
| Socket                  | E27                                      |  |  |
| Number of sockets       | 1                                        |  |  |
| Lamps included          | 0                                        |  |  |
| Primary nominal voltage | 230V ~50Hz mA/V                          |  |  |
| Length                  | 32.0 cm                                  |  |  |
| Width                   | 17.5 cm                                  |  |  |
| Height                  | 56.0 cm                                  |  |  |
| Net weight              | 1.556 kg                                 |  |  |
| Gross weight            | 2.643 kg                                 |  |  |
| IP Code                 | IP 20                                    |  |  |
| Safety class            | II                                       |  |  |
| Impact resistance class | IK03                                     |  |  |
| Impact resistance       | 0,34999999999999999999999999999999999999 |  |  |
| Assembly                | Mobile                                   |  |  |
| Wattage                 | 60.0 W                                   |  |  |
| Color                   | white                                    |  |  |