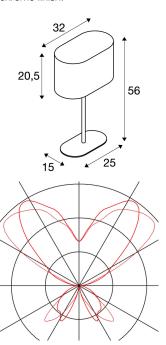

## **TECHNICAL DATA**

| Item no.:               | 155841                                   |  |  |
|-------------------------|------------------------------------------|--|--|
| Socket                  | E27                                      |  |  |
| Number of sockets       | 1                                        |  |  |
| Lamps included          | 0                                        |  |  |
| Primary nominal voltage | 230V ~50Hz mA/V                          |  |  |
| Length                  | 32.0 cm                                  |  |  |
| Width                   | 17.5 cm                                  |  |  |
| Height                  | 56.0 cm                                  |  |  |
| Net weight              | 1.556 kg                                 |  |  |
| Gross weight            | 2.643 kg                                 |  |  |
| IP Code                 | IP 20                                    |  |  |
| Safety class            | II                                       |  |  |
| Impact resistance class | IK03                                     |  |  |
| Impact resistance       | 0,34999999999999999999999999999999999999 |  |  |
| Assembly                | Mobile                                   |  |  |
| Wattage                 | 60.0 W                                   |  |  |
| Color                   | white                                    |  |  |