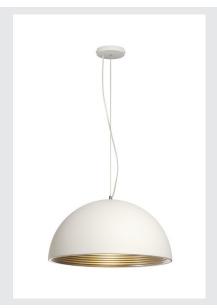

## **FORCHINI M PD-1**

pendant, A60, round, white/silver, Ø 50cm, max. 40W

The FORCHINI M pendant PD-1 is the larger version of this series and is equipped with an aluminium-made lampshade which is connected to the chrome-plated ceiling plate using a fabric cable. Optionally available with black or white outer paint you can freely choose between the inner finishes in silver or gold colour finish. Alongside the optical aspects, the reflective inside surface also has an effect on the colour of light. The FORCHINI M PD-1 is delivered ready to connect to the 230V mains supply.

## **TECHNICAL DATA**

| Item no.:               | 155921          |
|-------------------------|-----------------|
| Socket                  | E27             |
| Number of sockets       | 1               |
| Lamps included          | 0               |
| Primary nominal voltage | 230V ~50Hz mA/V |
| Pendant length          | 150.0 cm        |
| Height                  | 25.5 cm         |
| Diameter                | 50.0 cm         |
| Net weight              | 3.252 kg        |
| Gross weight            | 5.823 kg        |
| IP Code                 | IP 20           |
| Safety class            | I               |
| Assembly                | Surface         |
| Assembly details        | Ceiling         |
| Wattage                 | 40.0 W          |
| Color                   | white           |
| BIG WHITE Page          | 65              |
|                         |                 |