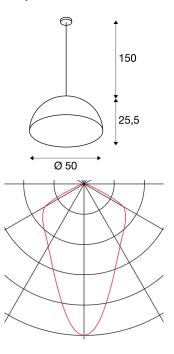

## **TECHNICAL DATA**

| Item no.:               | 155921          |
|-------------------------|-----------------|
| Socket                  | E27             |
| Number of sockets       | 1               |
| Lamps included          | 0               |
| Primary nominal voltage | 230V ~50Hz mA/V |
| Pendant length          | 150.0 cm        |
| Height                  | 25.5 cm         |
| Diameter                | 50.0 cm         |
| Net weight              | 3.252 kg        |
| Gross weight            | 5.823 kg        |
| IP Code                 | IP 20           |
| Safety class            | I               |
| Assembly                | Surface         |
| Assembly details        | Ceiling         |
| Wattage                 | 40.0 W          |
| Color                   | white           |
| BIG WHITE Page          | 65              |
|                         |                 |