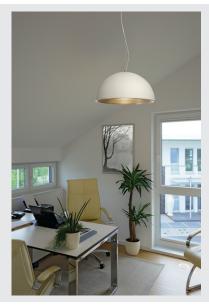

## **FORCHINI M PD-1**

pendant, A60, round, white/silver, Ø 50cm, max. 40W

The FORCHINI M pendant PD-1 is the larger version of this series and is equipped with an aluminium-made lampshade which is connected to the chrome-plated ceiling plate using a fabric cable. Optionally available with black or white outer paint you can freely choose between the inner finishes in silver or gold colour finish. Alongside the optical aspects, the reflective inside surface also has an effect on the colour of light. The FORCHINI M PD-1 is delivered ready to connect to the 230V mains supply.