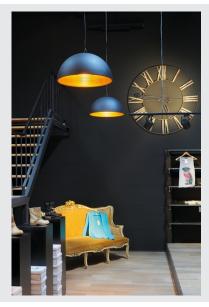

## **FORCHINI M PD-1**

pendant, A60, round, black/gold, Ø 50cm, max. 40W

The FORCHINI M pendant PD-1 is the larger version of this series and is equipped with an aluminium-made lampshade which is connected to the chrome-plated ceiling plate using a fabric cable. Optionally available with black or white outer paint you can freely choose between the inner finishes in silver or gold colour finish. Alongside the optical aspects, the reflective inside surface also has an effect on the colour of light. The FORCHINI M PD-1 is delivered ready to connect to the 230V mains supply.