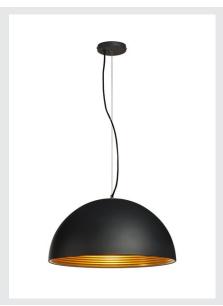

## **FORCHINI M PD-1**

pendant, A60, round, black/gold, Ø 50cm, max. 40W

The FORCHINI M pendant PD-1 is the larger version of this series and is equipped with an aluminium-made lampshade which is connected to the chrome-plated ceiling plate using a fabric cable. Optionally available with black or white outer paint you can freely choose between the inner finishes in silver or gold colour finish. Alongside the optical aspects, the reflective inside surface also has an effect on the colour of light. The FORCHINI M PD-1 is delivered ready to connect to the 230V mains supply.

## **TECHNICAL DATA**

| Item no.:               | 155930          |
|-------------------------|-----------------|
| Socket                  | E27             |
| Number of sockets       | 1               |
| Lamps included          | 0               |
| Primary nominal voltage | 230V ~50Hz mA/V |
| Pendant length          | 150.0 cm        |
| Height                  | 25.5 cm         |
| Diameter                | 50.0 cm         |
| Net weight              | 3.196 kg        |
| Gross weight            | 5.736 kg        |
| IP Code                 | IP 20           |
| Safety class            | I               |
| Assembly                | Surface         |
| Assembly details        | Ceiling         |
| Wattage                 | 40.0 W          |
| Color                   | black           |
| BIG WHITE Page          | 65              |
|                         |                 |