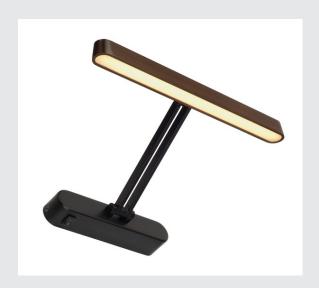

## **VINCELLI DISPLAY**

wall light, LED, 2700K, black/bamboo, incl. LED driver

The bamboo and steel VINCELLI DISPLAY offers individual lamp head adjustment. Equipped with a built-in switch, the wall light has a dimmable SMD LED and, thanks to its integrated LED driver, comes ready for direct connection to the 230V mains supply.