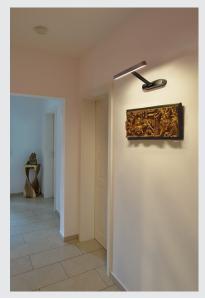

## **VINCELLI DISPLAY**

wall light, LED, 2700K, black/bamboo, incl. LED driver

The bamboo and steel VINCELLI DISPLAY offers individual lamp head adjustment. Equipped with a built-in switch, the wall light has a dimmable SMD LED and, thanks to its integrated LED driver, comes ready for direct connection to the 230V mains supply.