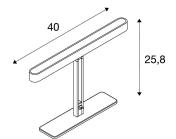

## **TECHNICAL DATA**

| Item no.:                           | 156277              |  |
|-------------------------------------|---------------------|--|
| Lamps included                      | 0                   |  |
| Number of different light outlets   | 1                   |  |
| Primary nominal voltage             | 220-240V ~50Hz mA/V |  |
| Secondary power / secondary voltage | 500 mA/V            |  |
| Vertical tilting range              | 180 °               |  |
| Length                              | 40.0 cm             |  |
| Width                               | 7.0 cm              |  |
| Height                              | 25.8 cm             |  |
| Net weight                          | 1.506 kg            |  |
| Gross weight                        | 1.912 kg            |  |
| IP Code                             | IP 20               |  |
| Safety class                        | П                   |  |
| Assembly                            | Mobile              |  |
| Wattage                             | 12.0 W              |  |
| Lumen                               | 500 lm              |  |
| Colour temperature                  | 2700 Kelvin         |  |
| Beam angle                          | 120 °               |  |
| Color                               | anthracite          |  |
| CRI                                 | >80                 |  |
| Binning                             | 6                   |  |
| LXXBXX data                         | 70/50               |  |