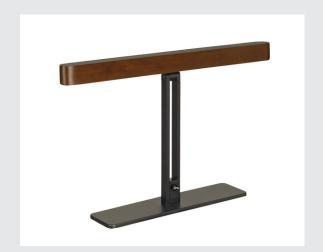

## table lamp, LED, 2700K, dark bamboo

The VINCELLI 2 table lamp impresses with its especially thin design. The perfect combination of bamboo and steel allows the luminaire to fit seamlessly into a variety of different furnishing styles. The luminaire has a powerful LED module and, thanks to the integrated driver, is suitable for direct connection to the 230V mains supply.