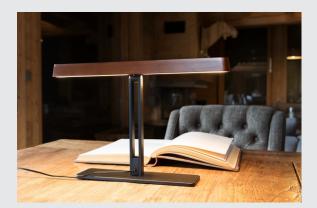

## table lamp, LED, 2700K, dark bamboo

The VINCELLI 2 table lamp impresses with its especially thin design. The perfect combination of bamboo and steel allows the luminaire to fit seamlessly into a variety of different furnishing styles. The luminaire has a powerful LED module and, thanks to the integrated driver, is suitable for direct connection to the 230V mains supply.