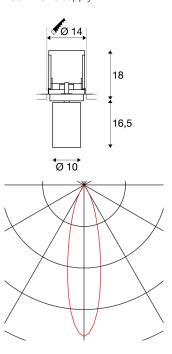

## **TECHNICAL DATA**

| Item no.:                 | 156400             |  |
|---------------------------|--------------------|--|
| Lamps included            | 0                  |  |
| Primary nominal voltage   | 230V ~50/60Hz mA/V |  |
| Vertical tilting range    | 90 °               |  |
| Horizontal rotation range | 355 °              |  |
| Height                    | 34.5 cm            |  |
| Diameter                  | 21.5 cm            |  |
| Installation diameter     | 14.0 cm            |  |
| Installation depth        | 21.5 cm            |  |
| Net weight                | 1.674 kg           |  |
| Gross weight              | 2.006 kg           |  |
| IP Code                   | IP 20              |  |
| Safety class              | I                  |  |
| Assembly                  | Recessed           |  |
| Assembly details          | Ceiling            |  |
| Wattage                   | 21.0 W             |  |
| Lumen                     | 1250 lm            |  |
| Colour temperature        | 2700 Kelvin        |  |
| Beam angle                | 25 °               |  |
| Color                     | black              |  |
| CRI                       | >80                |  |
| Binning                   | 6                  |  |