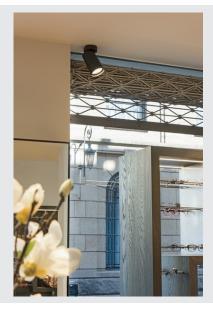

## **BILAS**

recessed ceiling light, LED, 2700K, round, matt black,  $25^{\circ}$ , 21W

The BILAS recessed ceiling light comes in an exceptional design and is fitted with a powerful and dimmable COB LED. Thanks to its special construction, the BILAS Recessed ceiling light, which is available in black, and white, can be telescoped in and outward, as well as turned and pivoted. The product is ready for direct connection to the 230V mains supply.