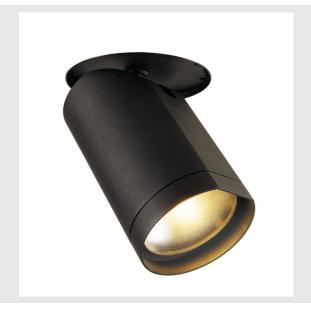

## **BILAS**

recessed ceiling light, LED, 2700K, round, matt black,  $25^{\circ}$ , 21W

The BILAS recessed ceiling light comes in an exceptional design and is fitted with a powerful and dimmable COB LED. Thanks to its special construction, the BILAS Recessed ceiling light, which is available in black, and white, can be telescoped in and outward, as well as turned and pivoted. The product is ready for direct connection to the 230V mains supply.

## **TECHNICAL DATA**

| Item no.:                 | 156400             |  |
|---------------------------|--------------------|--|
| Lamps included            | 0                  |  |
| Primary nominal voltage   | 230V ~50/60Hz mA/V |  |
| Vertical tilting range    | 90 °               |  |
| Horizontal rotation range | 355 °              |  |
| Height                    | 34.5 cm            |  |
| Diameter                  | 21.5 cm            |  |
| Installation diameter     | 14.0 cm            |  |
| Installation depth        | 21.5 cm            |  |
| Net weight                | 1.674 kg           |  |
| Gross weight              | 2.006 kg           |  |
| IP Code                   | IP 20              |  |
| Safety class              | I                  |  |
| Assembly                  | Recessed           |  |
| Assembly details          | Ceiling            |  |
| Wattage                   | 21.0 W             |  |
| Lumen                     | 1250 lm            |  |
| Colour temperature        | 2700 Kelvin        |  |
| Beam angle                | 25 °               |  |
| Color                     | black              |  |
| CRI                       | >80                |  |
| Binning                   | 6                  |  |