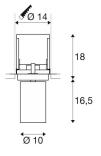

## **TECHNICAL DATA**

|                           | T                  |  |  |
|---------------------------|--------------------|--|--|
| Item no.:                 | 156401             |  |  |
| Lamps included            | 0                  |  |  |
| Primary nominal voltage   | 230V ~50/60Hz mA/V |  |  |
| Vertical tilting range    | 90 °               |  |  |
| Horizontal rotation range | 355 °              |  |  |
| Height                    | 34.5 cm            |  |  |
| Diameter                  | 21.5 cm            |  |  |
| Installation diameter     | 14.0 cm            |  |  |
| Installation depth        | 21.5 cm            |  |  |
| Net weight                | 1.679 kg           |  |  |
| Gross weight              | 2.019 kg           |  |  |
| IP Code                   | IP 20              |  |  |
| Safety class              |                    |  |  |
| Assembly                  | Recessed           |  |  |
| Assembly details          | Ceiling            |  |  |
| Wattage                   | 21.0 W             |  |  |
| Lumen                     | 1250 lm            |  |  |
| Colour temperature        | 2700 Kelvin        |  |  |
| Beam angle                | 25 °               |  |  |
| Color                     | white              |  |  |
| CRI                       | >80                |  |  |
| Binning                   | 6                  |  |  |
|                           |                    |  |  |