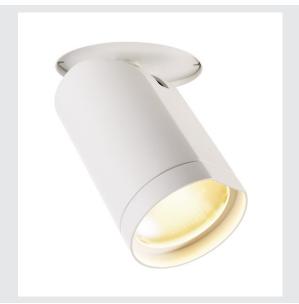

## **BILAS**

recessed ceiling light, LED, 2700K, round, white matt,  $25^{\circ}, 21W$ 

The BILAS recessed ceiling light comes in an exceptional design and is fitted with a powerful and dimmable COB LED. Thanks to its special construction, the BILAS Recessed ceiling light, which is available in black, and white, can be telescoped in and outward, as well as turned and pivoted. The product is ready for direct connection to the 230V mains supply.