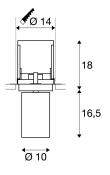

## **TECHNICAL DATA**

| Item no.:                 | 156411             |  |  |
|---------------------------|--------------------|--|--|
| Lamps included            | 0                  |  |  |
| Primary nominal voltage   | 230V ~50/60Hz mA/V |  |  |
| Vertical tilting range    | 90 °               |  |  |
| Horizontal rotation range | 355 °              |  |  |
| Height                    | 34.5 cm            |  |  |
| Diameter                  | 21.5 cm            |  |  |
| Installation diameter     | 14.0 cm            |  |  |
| Installation depth        | 21.5 cm            |  |  |
| Net weight                | 1.677 kg           |  |  |
| Gross weight              | 2.015 kg           |  |  |
| IP Code                   | IP 20              |  |  |
| Safety class              | I                  |  |  |
| Assembly                  | Recessed           |  |  |
| Assembly details          | Ceiling            |  |  |
| Wattage                   | 21.0 W             |  |  |
| Lumen                     | 1250 lm            |  |  |
| Colour temperature        | 2700 Kelvin        |  |  |
| Beam angle                | 60 °               |  |  |
| Color                     | white              |  |  |
| CRI                       | >80                |  |  |
| Binning                   | 6                  |  |  |
|                           | '                  |  |  |