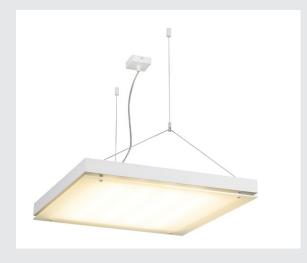

## pendant, T16 - 55cm, square, white, max. 96W

The T5 GRILL pendant is a professional luminaire for surface mounting. Behind the frosted acrylic glass, which is mounted on a rectangular, white painted frame, there are four G5 sockets for T5 fluorescent tubes, providing 24W each. Thanks to the built-in electronic ballasts, the T5 GRILL pendant is supplied ready for direct connection to 230V mains supply.